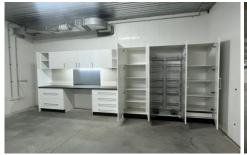

## **Unit 5/1 Harford Street Penrith NSW**

PRD Commercial Western Sydney have been appointed exclusive marketing agents to offer unit 5, 1 Harford St, Penrith for lease.

Strategically located in the growth region of Sydney and just 20kms to the Badgery Creek Airport site underpinning future growth potential.

Building Size: 66 sqm

View : http

: http://www.prdcommercialwest.com.au/lease/nsw/western-sydney/penrith/comm