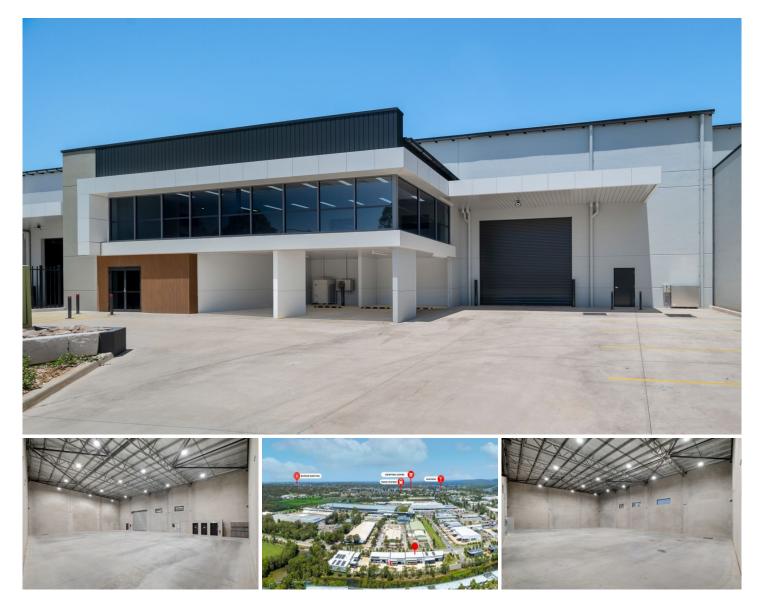

## 4 Johnson Place Cranebrook NSW

PRD Commercial Western Sydney have been appointed Marketing Agents to offer 4 Johnson Place, Cranebrook for Lease.

This freestanding building is located within the prestigious Waterside Estate originally developed by ASX listed developer Stocklands.

It is approximately 300m from the roundabout on Castlereagh Road in the North Penrith Industrial precinct.

The sites location provides exposure to the busy arterial Andrews Road which links Penrith to St Marys/Werrington.

Strategically located approximately 3.5kms to Penrith Station and CBD and only 29kms to the new Aerotrpolis Precinct.

Building Size : 805 sqm Land Size

View

: 1206 sqm

: http://www.prdcommercialwest.com.au/l ease/nsw/western-sydney/cranebrook/c ommercial/industrial/7892741