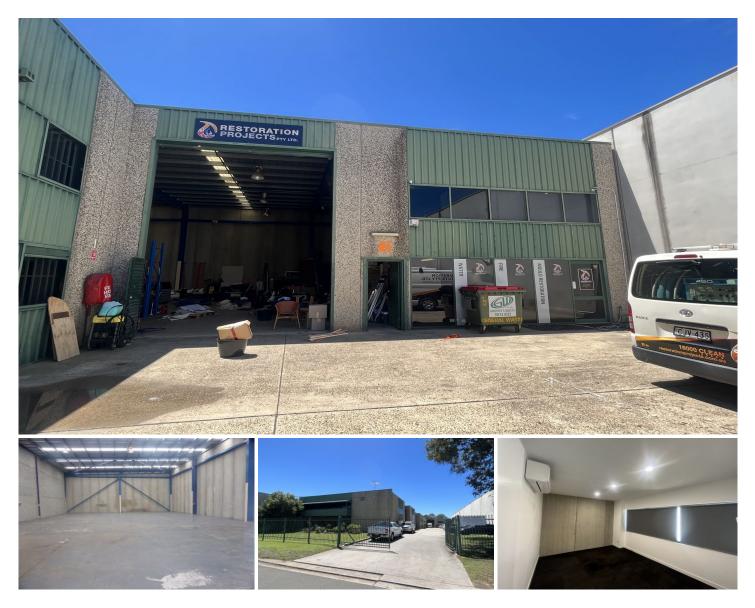

## 6/14-16 Penrith Street Penrith NSW

PRD Commercial Western Sydney were appointed Exclusive Marketing Agents to offer Unit 6/14-16 Penrith St Penrith for lease.

We are delighted to announce the property has been securely leased.

This multi purpose facility is located in the highly sort after South Penrith precinct just minutes from the Mulgoa Road entrance to the M4 Motorway.

## Building Size : 537 sqm View

: http://www.prdcommercialwest.com.au/l ease/nsw/western-sydney/penrith/comm ercial/industrial/7895630

**Robert Tappouras** 02 4732 3711

Lauren Fitzpatrick 0455 178 765