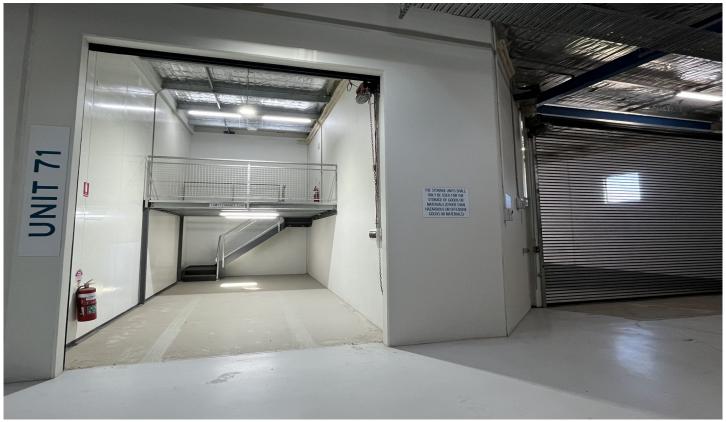

## 71/1-13 Leland Street Penrith NSW

PRD Commercial Western Sydney have been appointed Exclusive Marketing Agents to offer this brand-new industrial Smart Space in Leland Street for Sale. This unit is perfect for anyone looking to securely store their tools, furniture, car, or boat.

Size: Ground floor 26m2 Mezzanine 12m2

Total 38m2

Features include:

? 24-hour access, 7 days a week ? 24-hour CCTV security

Price : \$180,000 (ex GST)

Building Size: 38 sqm

View : http://www.prdcommercialwest.com.au/s ale/nsw/western-sydney/penrith/commer