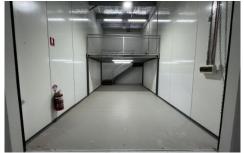

## 72/1-13 Leland Street Penrith NSW

PRD Commercial Western Sydney have been appointed Exclusive Marketing Agents to offer this brand-new industrial Smart Space in Leland Street for Sale. This unit is perfect for anyone looking to securely store their tools, furniture, car, or boat.

Size: Ground floor 26m2 Mezzanine 12m2

Total 38m2

Features include:

? 24-hour access, 7 days a week ? 24-hour CCTV security

**Price**: \$180,000 (ex GST)

Building Size: 38 sqm

View : http://www.prdcommercialwest.com.au/s