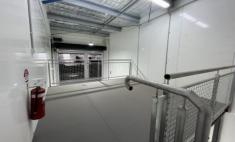

## 72/1-13 Leland Street Penrith NSW

PRD Commercial Western Sydney have been appointed Exclusive Marketing Agents to offer this brand-new industrial Smart Space in Leland Street for Sale. This unit is perfect for anyone looking to securely store their tools, furniture, car, or boat.

Size: Ground floor 26m2 Mezzanine 12m2

Total 38m2

Features include:

? 24-hour access, 7 days a week ? 24-hour CCTV security

**Price**: \$180,000 (ex GST)

Building Size: 38 sqm

View : http://www.prdcommercialwest.com.au/s