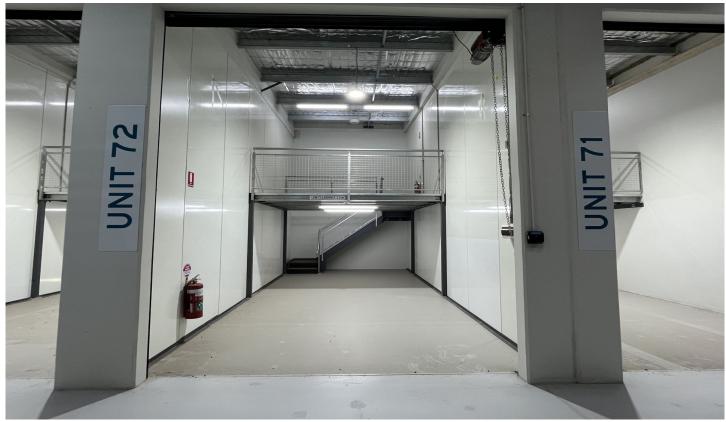

## 72/1-13 Leland Street Penrith NSW

PRD Commercial Western Sydney have been appointed Exclusive Marketing Agents to offer this brand-new industrial Smart Space in Leland Street for Sale. This unit is perfect for anyone looking to securely store their tools, furniture, car, or boat.

Size: Ground floor 26m2 Mezzanine 12m2

Total 38m2

Features include:

? 24-hour access, 7 days a week ? 24-hour CCTV security

**Price**: \$180,000 (ex GST)

Building Size: 38 sqm

View : http://www.prdcommercialwest.com.au/s