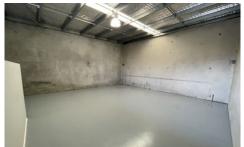

## Features include:

- 115m2 (approx) warehouse area
- Freshly painted
- Internal bathroom
- Kitchenette
- 2 car spaces
- Security gates to front of complex
- Main road exposure
- Well presented modern concrete construction
- Clearspan floor area
- Container height roller door
- 1.5kms (approx) to Emu Plains train station