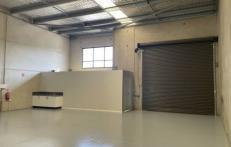

## Features include:

- 115m2 (approx) warehouse area
- Freshly painted
- Internal bathroom
- Kitchenette
- 2 car spaces
- Security gates to front of complex
- Main road exposure
- Well presented modern concrete construction
- Clearspan floor area
- Container height roller door
- 1.5kms (approx) to Emu Plains train station