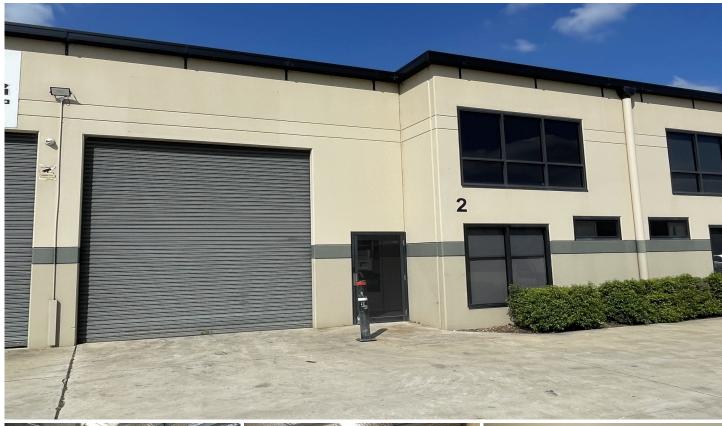

## 2/152 Old Bathurst Road Emu Plains NSW

PRD Commercial Western Sydney have been appointed as exclusive marketing agents to offer Unit 2/152 Old Bathurst Road Emu Plains for lease.

## Features include:

- 115m2 (approx) warehouse area
- Freshly painted
- Internal bathroom
- Kitchenette
- 2 car spaces
- Security gates to front of complex
- Main road exposure
- Well presented modern concrete construction
- Clearspan floor area
- Container height roller door
- 1.5kms (approx) to Emu Plains train station