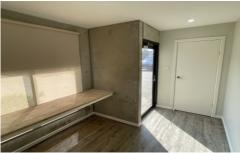

## Features include:

- 115m2 (approx) warehouse area
- Freshly painted
- Internal bathroom
- Kitchenette
- 2 car spaces
- Security gates to front of complex
- Main road exposure
- Well presented modern concrete construction
- Clearspan floor area
- Container height roller door
- 1.5kms (approx) to Emu Plains train station