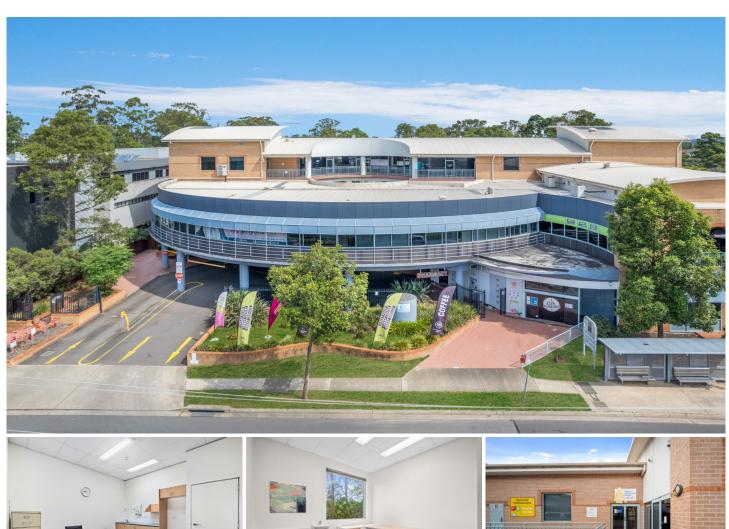

## 112/64-68 Derby Street Kingswood NSW

This could well be the most affordable opportunity to secure your medical rooms anywhere on the market today.

In poor to average condition aesthetically the bones of this oversize suite are excellent.

Zoned MU1 Mixed Use, under Penrith City Council, the suite could suit a wide range of uses adding extra opportunities for investors & owner occupiers alike.

**Price**: \$599,000 - \$649,000

Building Size: 163 sqm