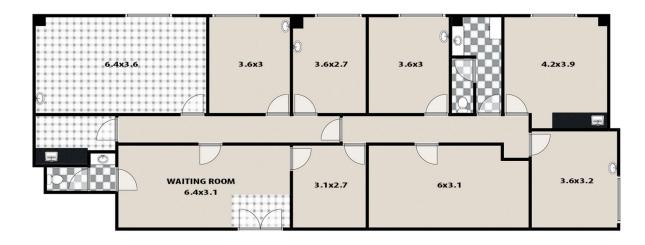

The previous doctors designed the layout with up to 5 consulting rooms, all with sinks, a waiting room, staff room & boardroom.

The carpet & paint desperately need a redo however this will be reflected in the sale price.

Zoned MU1 Mixed Use, under Penrith City Council, the suite could suit a wide range of uses adding extra opportunities for investors & owner occupiers alike.

**Price**: \$599,000 - \$649,000

Building Size: 163 sqm

## 112/64-68 DERBY STREET, KINGSWOOD

This 3D Artist Impression plan is for illustration purposes only and not a true replica.

All measurements are approximate and not guaranteed to be exact or to scale.

Furnishings, doors, windows, floor coverings, etc. are an artists impression only.