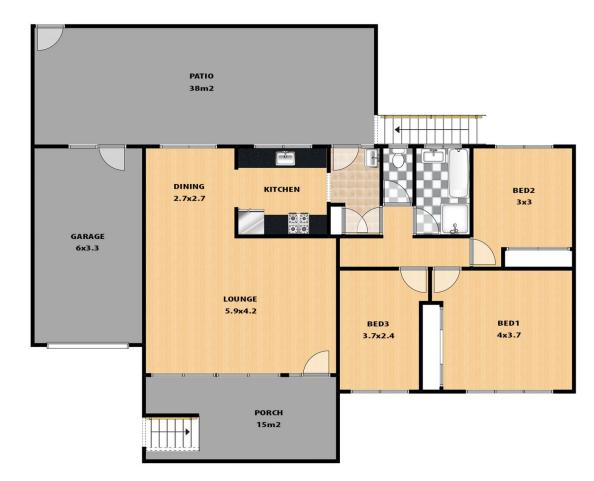

## **7 BLAXLAND AVENUE, PENRITH**

LEGEND BATHROOM ENSUITE : WC

LAUNDRY

This 3D Artist Impression plan is for illustration purposes only and not a true replica. All measurements are approximate and not guaranteed to be exact or to scale. Furnishings, doors, windows, floor coverings, etc. are an artists impression only.