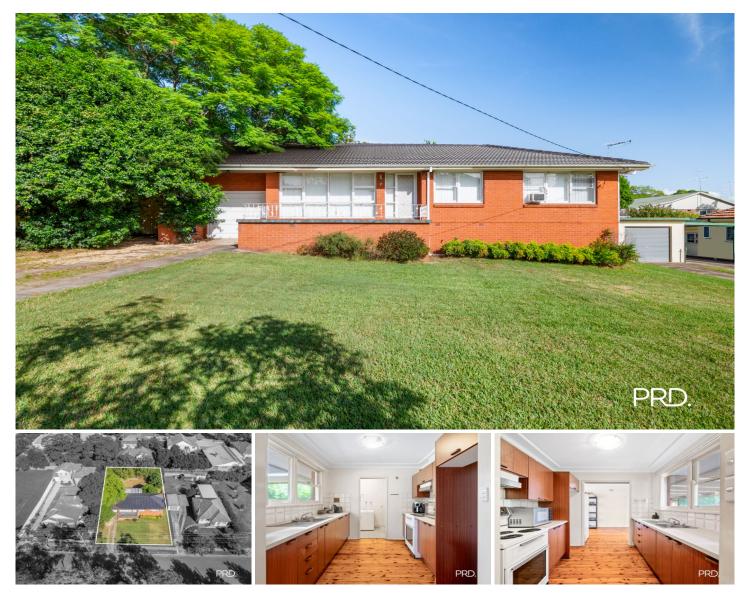

## **7 Blaxland Avenue Penrith NSW**

Located in one of the area's most liveable CBD side locations, this brick veneer home has huge potential upside.

Once known as Lemongrove the area surrounding this home has an interesting mix of housing styles & has seen very little development over the past few years.

Having such a diverse range of housing styles & low development activity compared to other R4 locations, opens the door to get creative with your development plans or simply hold for the future.

The home had some renovations done a few years ago so the kitchen & bathroom are both in good condition & reflect a fairly modern finish. **Price** : \$1,149,000 - \$1,199,000

Land Size : 793 sqm

: http://www.prdcommercialwest.com.au/sale/ nsw/western-sydney/penrith/commercial/de velopment/7962618

View

Darren Latty 02 4732 3711

Thomas Latty 02 4732 3711