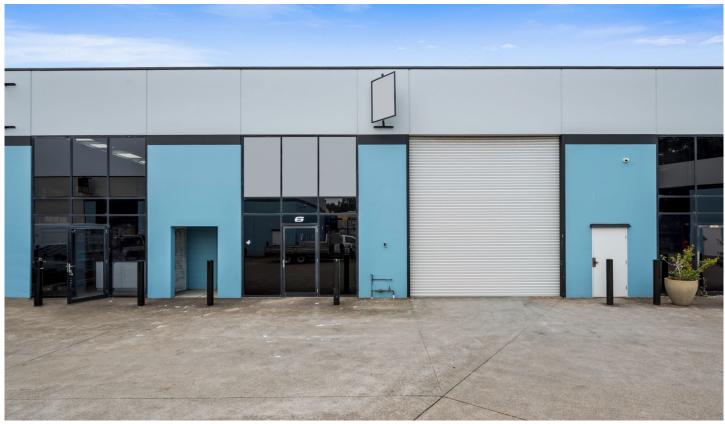

## 6/10 Production Place Penrith NSW

PRD Commercial Western Sydney have been appointed to offer this impressive industrial property for Lease.

An entry level strata unit located in the sought-after South Penrith industrial precinct.

## Features include:

- 250m2 (approx) on strata title
- Additional mezzanine and office area with ducted Air Conditioning

Price: \$55,000 pa Gross (ex GST)

Building Size: 250 sqm

View : http://www.prdcommercialwest.com.au/l