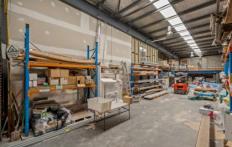

## Features include:

- 250m2 (approx) on strata title
- Additional mezzanine and office area with ducted Air Conditioning

Price: \$55,000 pa Gross (ex GST)

Building Size: 250 sqm

View : http://www.prdcommercialwest.com.au/l