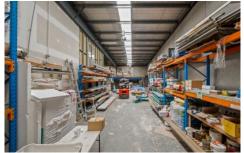

## Features include:

- 250m2 (approx) on strata title
- Additional mezzanine and office area with ducted Air Conditioning

Price: \$55,000 pa Gross (ex GST)

Building Size: 250 sqm

View : http://www.prdcommercialwest.com.au/l