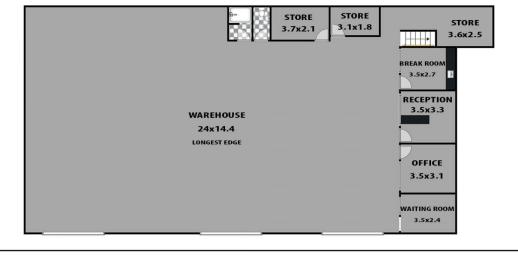

## 528 Great Western Highway St Marys NSW

Invest or Occupy - Main Road Exposure

1499sqm site with approx. 720sqm of buildings Designed as 3 units with 2 tenancies on month to month leases

E3 Productivity Support Zoning

Situated on the Great Western Highway with a wide 79.6m frontage, the opportunity exists to benefit from the huge

**Price** : Auction On Site 29th May at 11am

Building Size: 720 sqm **Land Size** : 1499 sqm