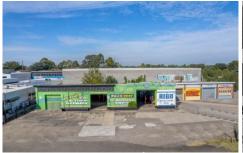

## 528 Great Western Highway St Marys NSW

Invest or Occupy - Main Road Exposure

1499sqm site with approx. 720sqm of buildings Designed as 3 units with 2 tenancies on month to month leases

E3 Productivity Support Zoning