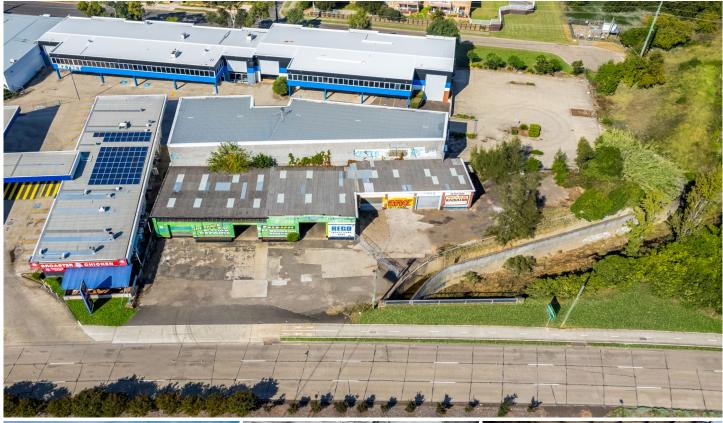

## 528 Great Western Highway St Marys NSW

Invest or Occupy - Main Road Exposure

1499sqm site with approx. 720sqm of buildings Designed as 3 units with 2 tenancies on month to month leases

E3 Productivity Support Zoning

Situated on the Great Western Highway with a wide 79.6m frontage, the opportunity exists to benefit from the huge

**Price** : Auction On Site 29th May at 11am

Building Size: 720 sqm **Land Size** : 1499 sqm