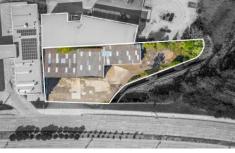

## 528 Great Western Highway St Marys NSW

Invest or Occupy - Main Road Exposure

1499sqm site with approx. 720sqm of buildings Designed as 3 units with 2 tenancies on month to month leases

E3 Productivity Support Zoning

Situated on the Great Western Highway with a wide 79.6m frontage, the opportunity exists to benefit from the huge

**Price** : Auction On Site 29th May at 11am

Building Size: 720 sqm **Land Size** : 1499 sqm