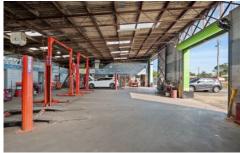

## 528 Great Western Highway St Marys NSW

Invest or Occupy - Main Road Exposure

1499sqm site with approx. 720sqm of buildings Designed as 3 units with 2 tenancies on month to month leases

E3 Productivity Support Zoning