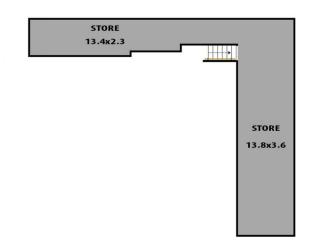

## 528 Great Western Highway St Marys NSW

Invest or Occupy - Main Road Exposure

1499sqm site with approx. 720sqm of buildings Designed as 3 units with 2 tenancies on month to month leases

E3 Productivity Support Zoning

Situated on the Great Western Highway with a wide 79.6m frontage, the opportunity exists to benefit from the huge

**Price** : Auction On Site 29th May at 11am

Building Size: 720 sqm **Land Size** : 1499 sqm