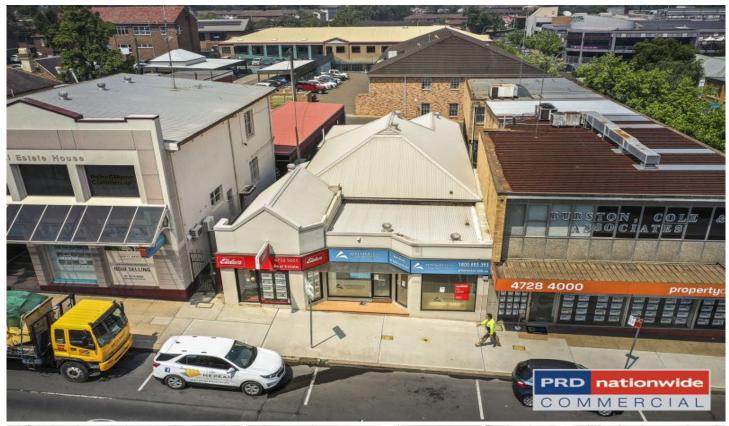

## 350 High Street Penrith NSW

PRDnationwide are proud to offer this rare opportunity to purchase a freestanding commercial building located in the heart of the Penrith CBD.

## Features Include:

- 236m2 building with dedicated parking at rear of site
- Property has been split to accommodate up to 2 tenants
- Portion of property is currently leased to Elders on a month to month with up to 187m2\* available to occupy
- Would suit a wide variety of professional users looking to occupy or invest
- Glass frontage with excellent exposure to High St
- Zoned B4 Mixed Use