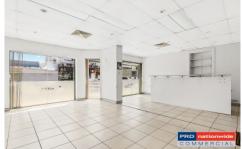

## Features Include:

- 236m2 building with dedicated parking at rear of site
- Property has been split to accommodate up to 2 tenants
- Portion of property is currently leased to Elders on a month to month with up to 187m2\* available to occupy
- Would suit a wide variety of professional users looking to occupy or invest
- Glass frontage with excellent exposure to High St
- Zoned B4 Mixed Use