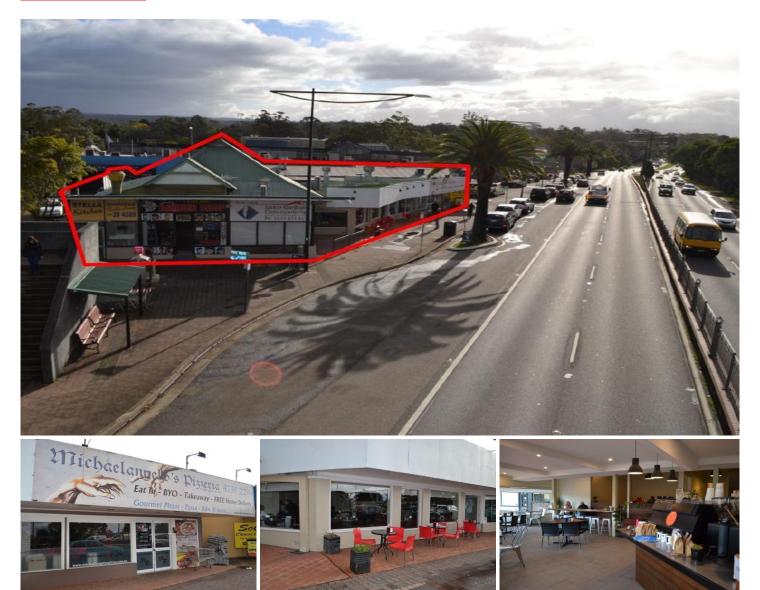

PRD Commercial have been appointed exclusive marketing agents to offer this freehold commercial/retail opportunity located at 146 Great Western Highway Blaxland, NSW

An exciting investment opportunity that features the following

Key features of the property include:

- 6 individual long standing tenancies
- Huge exposure to The Great Western Highway
- First time offered in over 33 years

Returns approximately \$132,081.47 per annum gross (ex GST)

Potential development upside (subject to council approval)

Zone B2 Local Centre

Building Size : 310 sqm Land Size : 633 sqm

View

- - : https://www.prdcommercialwest.com.au/ sale/nsw/blue-mountains-surrounds/blax land/commercial/retail/5615822