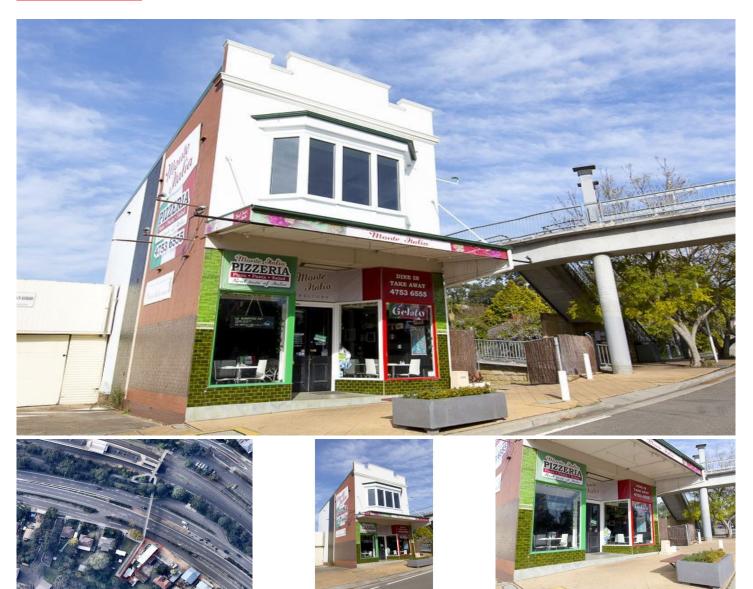

## 285 Great Western Highway WARRIMOO NSW

PRD Commercial are proud to be appointed exclusive marketing agents to offer this freehold commercial property located at 285 Great Western Highway Warrimoo, NSW.

An exciting investment opportunity that features the following;

- Total site area 401m2 (approx.)
- 184m2 (approx.) Net lettable area (+ Residence)
- 2 x Long standing individual tenancies
- Huge exposure to The Great Western Highway
- Refurbished building
- Returns approximately \$64,560 per annum gross (ex GST)
- Potential development upside (subject to council approval)
- Zone B1 Local Centre

Building Size : 184 sqm Land Size

- View
- : 401 sqm
- - : https://www.prdcommercialwest.com.au/ sale/nsw/hawkesbury/warrimoo/commer cial/retail/5615824

**Robert Tappouras** 02 4732 3711