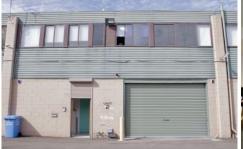

PRD Commercial have been appointed as exclusive marketing agents to offer this highly sought after industrial unit.

Features include:

Warehouse 162m2
Office 49m2
Impressive office fit out
Air conditioned office space with kitchenette
Functional workshop area
4 allocated car spaces
Small complex of 6
Zoned IN1 General Industrial
Strong growth area suits owner occupier or investor
Located within minutes of Penrith CBD and major arterial roads