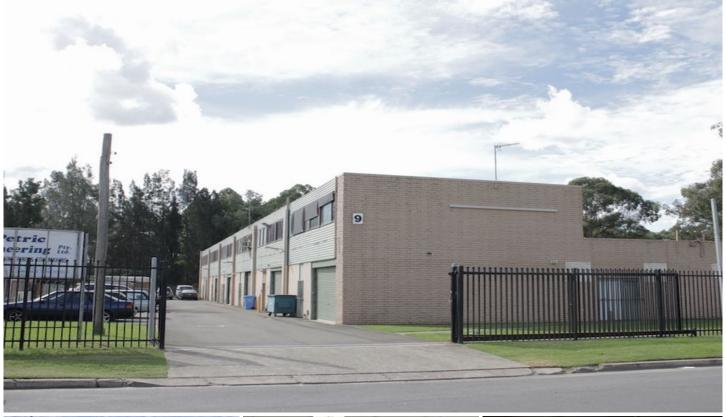

PRD Commercial have been appointed as exclusive marketing agents to offer this highly sought after industrial unit.

Features include:

Warehouse 162m2
Office 49m2
Impressive office fit out
Air conditioned office space with kitchenette
Functional workshop area
4 allocated car spaces
Small complex of 6
Zoned IN1 General Industrial
Strong growth area suits owner occupier or investor
Located within minutes of Penrith CBD and major arterial roads

Building Size: 211 sqm

View : https://www.prdcommercialwest.com.au/ sale/nsw/western-sydney/penrith/comm

ercial/industrial/5615828

Robert Tappouras 02 4732 3711