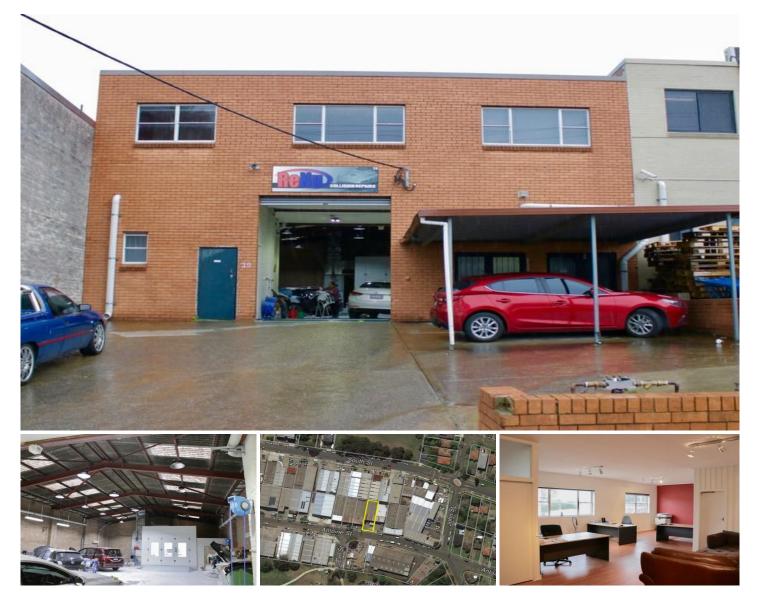

## **39 Antoine Street RYDALMERE NSW**

PRD Commercial have been appointed as exclusive marketing agents on this premier industrial facility located in the sought after Rydalmere industrial precinct.

## **Features Include**

- **Building Area** 446sqm (approx.)
- Land Area 535sqm (approx.)
- Air conditioned office space with amenities
- 3 phase power
- Zoned IN1 General Industrial
- 3 year + 3 year lease
- Currently returning \$55,626 PA (exc GST)
- Motivated vendor

Contact the team at PRD Nationwide Commercial to organise an inspection today.

Price Building Size : 446 sqm Land Size View

- : \$1,510,500
- : 531 sqm

: https://www.prdcommercialwest.com.au/ sale/nsw/parramatta/rydalmere/commer cial/industrial/5615834