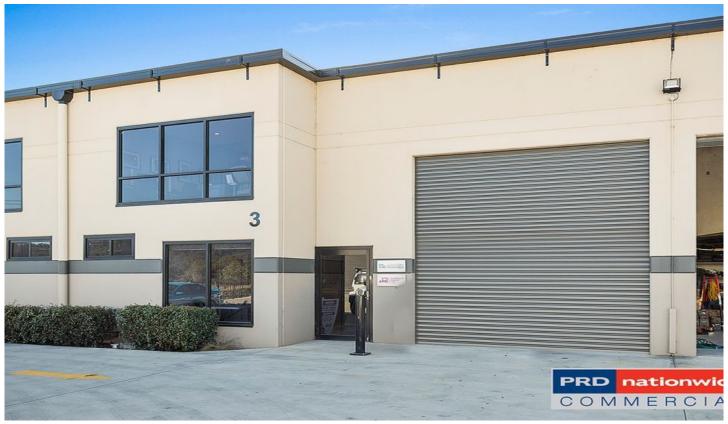

## 3/152 Old Bathurst Road EMU PLAINS NSW

PRDnationwide Commercial have been appointed Exclusive Marketing Agents to offer Unit 3/152 Old Bathurst Road Emu Plains

An extremely rare opportunity to purchase a 115m2\* industrial strata unit

Features of the property include:

- Prestigious landmark estate
- Main road exposure
- 115m2\* warehouse area
- 2 car spaces
- Leased to quality tenant Glenstone Constructions www .glenstoneconstructions.com.au
- Returns \$18,892.91 per annum gross (ex GST)
- 2 year lease expires 20th November 2019