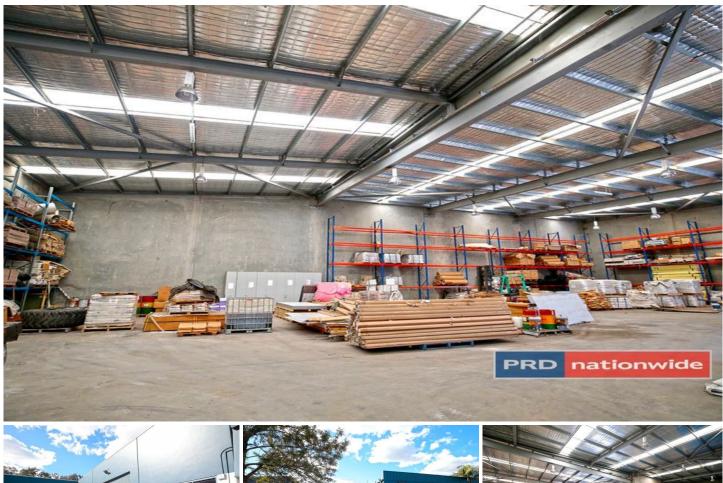

## 2/5 Coombes Drive PENRITH NSW

PRD Commercial have been appointed as Exclusive Marketing Agents to offer this premier industrial warehouse by way of Public Auction.

The property features the following -Premium quality secure concrete construction Impressive corporate presentation Clearspan warehouse with up to 7.2m internal clearance Direct truck access via 2 container height roller doors Ground floor amenities Zoned IN1 General Industrial Strategically located in high growth region. Close proximity to Station, Penrith CBD and Major arterial roads