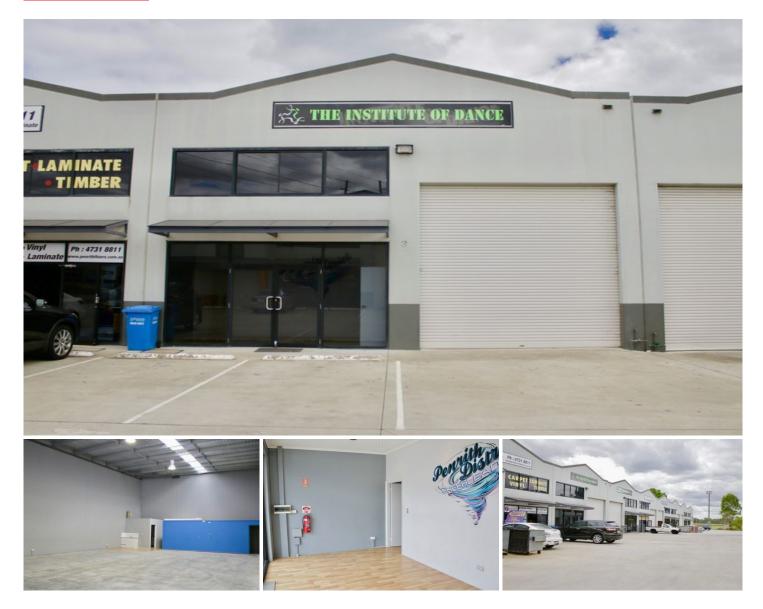

## 3/31 Coombes Drive PENRITH NSW

PRDnationwide Commercial Western Sydney have been appointed to offer this modern industrial property for lease. An impressive industrial unit located in close proximity to Penrith Train Station & Penrith CBD.

- 194m2 clearspan warehouse
- Access via container height automated roller door
- 2 car spaces
- Reception area
- Kitchenette and amenities

For more information or to arrange an inspection please contact the team at PRDnationwide Commercial Western Sydney.

## Building Size : 194 sqm

: https://www.prdcommercialwest.com.au/

lease/nsw/western-sydney/penrith/com mercial/industrial/5615838

View

Jay Morosi 0403 722 227