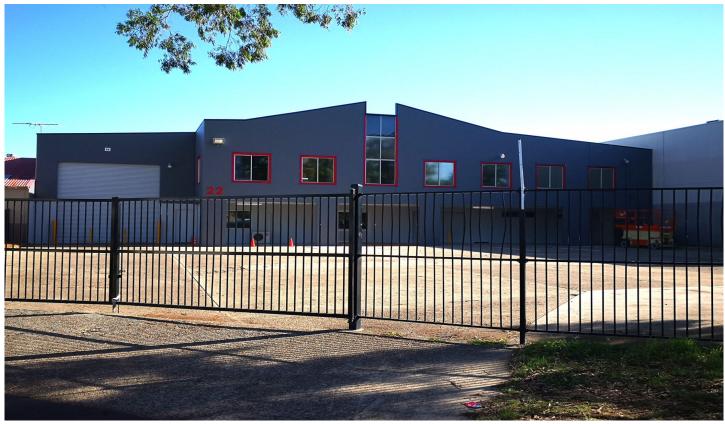

## 22 Lemko Place PENRITH NSW

PRD Commercial have been appointed Exclusive Marketing Agents to offer this premium quality industrial facility.

Office/Showroom - 342m2 Warehouse - 1,258m2 Total - 1,600m2 (approx.)

## Location:

The building is located on the southern side of Lemko Place in the North Penrith Industrial Precinct. An ideal location for staff and customers just kms (approx.) to Penrith Station and Penrith CBD. Easy access and distribution throughout Sydney as the property is only kms (approx.) to the M4 Motorway.