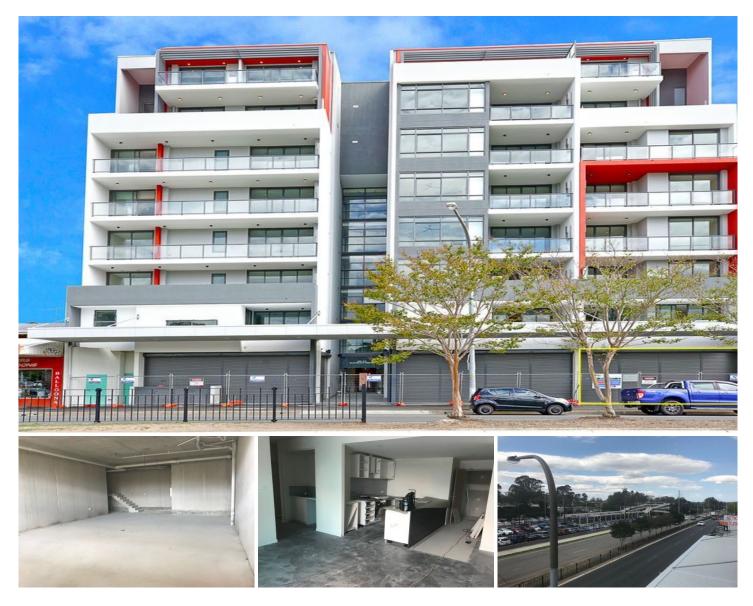

## 1/208 Great Western Highway KINGSWOOD NSW

PRD Commercial have been appointed as exclusive marketing agents on one of the finest retail locations in Kingswood.

Perfect multi purpose retail opportunity for located in one of Western Sydneys latest developments

- Brand new 103sqm boutique commercial space
- 2 bedroom (94m2) apartment
- Open plan retail area ideal for beauty salon
- Blank canvass opportunity ideal for any fit out
- Ground floor retail with 48 apartments above. Captive
- Excellent exposure to Great Western Highway
- Directly opposite Kingswood Railway Station
- Walking distance to Nepean Hospital and University of Western Sydney

Building Size: 197 sqm

**View**: https://www.prdcommercialwest.com.au/

sale/nsw/western-sydney/kingswood/co

mmercial/retail/5615842

Jay Morosi 0403 722 227