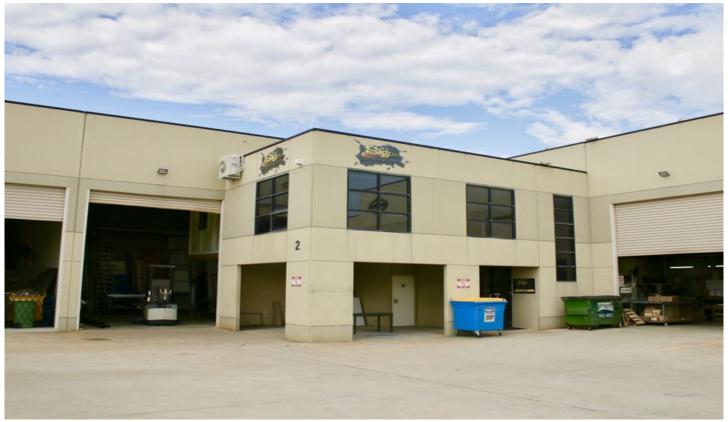

## 2/4 Sovereign Place SOUTH WINDSOR NSW

PRDnationwide have been appointed Exclusive Marketing Agents to offer the rare and exciting investment opportunity.

Features of the property include:

- \* 455m2 (approx) high clearance office and warehouse
- \* Secure concrete panel construction
- \* Small complex of 3
- \* Returns \$60,000 pa net (ex GST)
- \* Tenant pays all outgoings
- \* Lease back from established 35 year old company
- \* 6 months bond
- \* In current location for 12 years
- \* Container height roller access
- \* Additional office and mezzanine (not included in strata area)