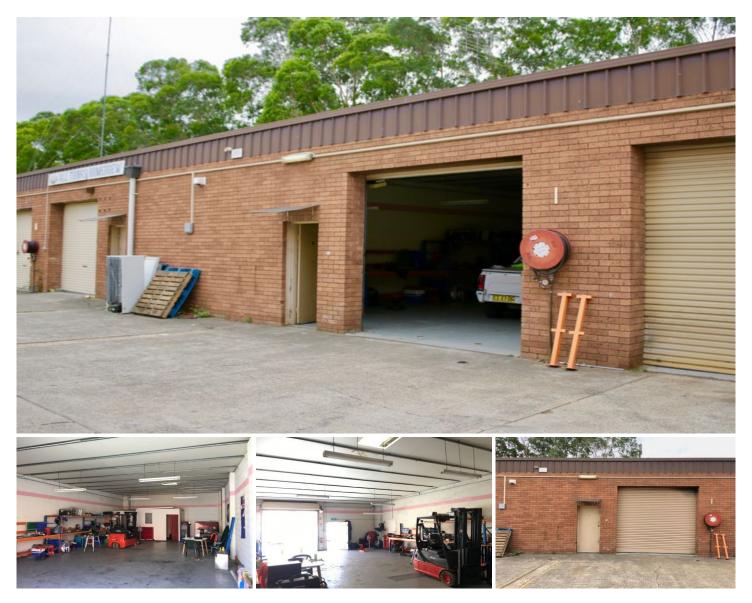

## 6/4 Dean Place PENRITH NSW

PRDnationwide Commercial Western Sydney have been appointed to offer this impressive industrial property. An entry level industrial strata unit located in the popular North Penrith industrial precinct which is within walking distance to Penrith station and CBD.

This affordable unit makes an ideal addition to any savy investors portolio or a purchase for an owner occupier in the future. The flexible open plan design appeals to a wide range of users.

Rarely is there an opportunity to acquire a property in this size or price range.

Features include:

- Clearspan warehouse
- Rollerdoor Access

**Building Size**: 112 sqm

View: https://www.pi

: https://www.prdcommercialwest.com.au/ sale/nsw/western-sydney/penrith/comm

ercial/industrial/5615845