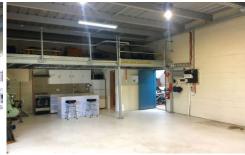

## Features include:

- 76m2\* on strata title
- Additional mezzanine (20m2\*) and yard area (34m2\*)
- Up to 3.9m\* internal clearance
- Roller door access (3m\* x 3m\*)
- Unit located at rear of complex with direct truck access
- 3 phase power fitted out