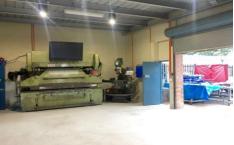

## Features include:

- 76m2\* on strata title
- Additional mezzanine (20m2\*) and yard area (34m2\*)
- Up to 3.9m\* internal clearance
- Roller door access (3m\* x 3m\*)
- Unit located at rear of complex with direct truck access
- 3 phase power fitted out