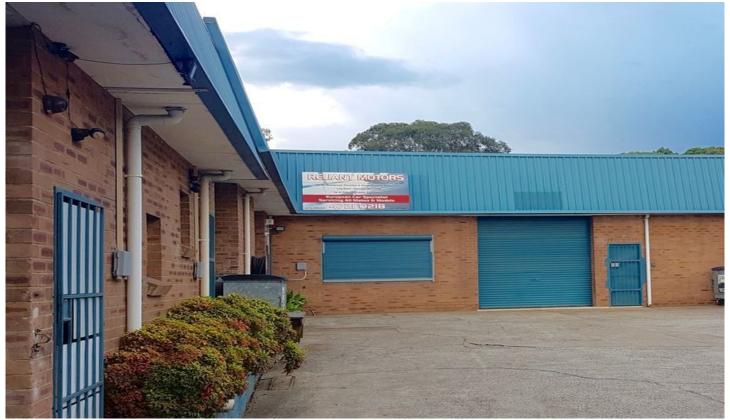

## 6/1 Dean Place PENRITH NSW

PRDnationwide Commercial Western Sydney are proud to offer this immaculate industrial property. An entry level industrial strata unit located in the sought after North Penrith industrial in close proximity to the Penrith CBD and Train Station.

## Features include:

- 76m2\* on strata title
- Additional mezzanine (20m2\*) and yard area (34m2\*)
- Up to 3.9m\* internal clearance
- Roller door access (3m\* x 3m\*)
- Unit located at rear of complex with direct truck access
- 3 phase power fitted out