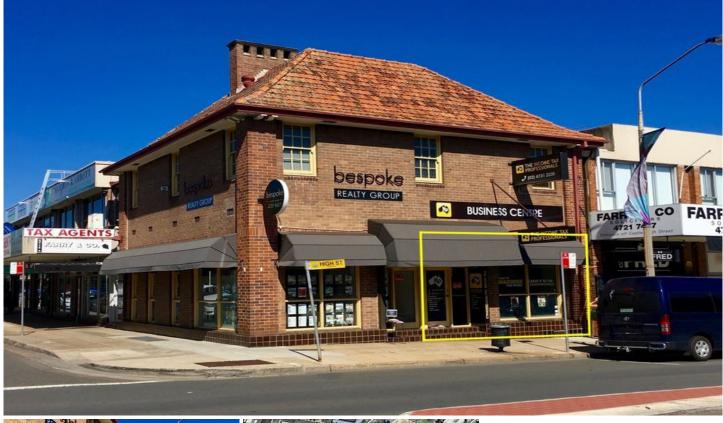

## 6/354-360 High Street PENRITH NSW

PRDnationwide Commercial Western Sydney are proud to offer to offer this rare opportunity to secure a commercial premises located in the Penrith CBD. An entry level commercial strata unit offering prime exposure to High St and centrally located within walking distance of the Penrith Train Station and Westfields.

## Features include:

- 50m2\* on strata title
- Glass frontage to High St
- Common kitchenette and staff amenities
- Zoned B4 Mixed Use

Building Size: 50 sqm

View : https://www.prdcommercialwest.com.au/ sale/nsw/western-sydney/penrith/comm