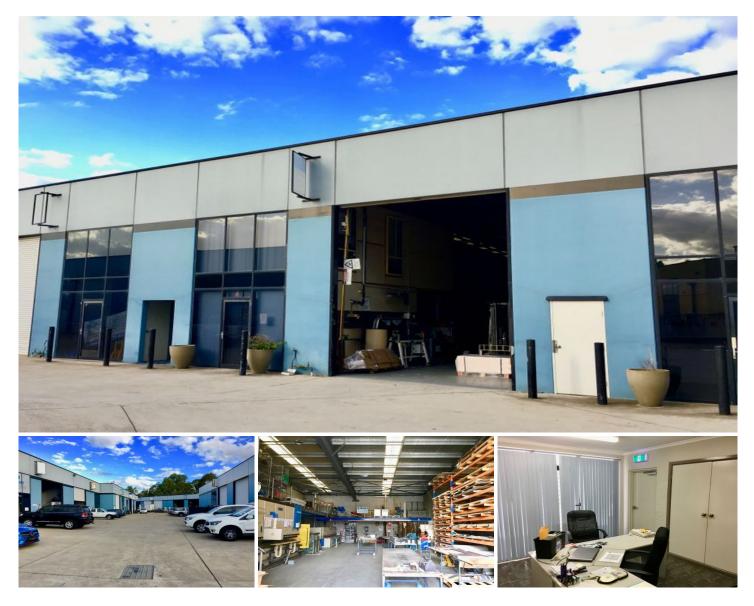

## 6/10 Production Place PENRITH NSW

PRDnationwide Commercial Western Sydney are proud to offer this highly functional industrial unit. Located in the sought after South Penrith industrial precinct.

This affordable unit makes an ideal addition to any savvy investors portfolio or a purchase for an owner occupier looking to take advantage of the growing demand for quality commercial properties in Western Sydney.

Features include:

- 258m2\* on strata title
- Additional mezzanine and office area with A/C
- Up to 5.6m\* internal clearance
- Electric roller door access (3.8m\* x 4.8m\*)
- M/F toilets & lunch room with kitchenette
- Zoned B5

## Building Size : 258 sqm

View : https

: https://www.prdcommercialwest.com.au/ sale/nsw/western-sydney/penrith/comm ercial/industrial/5615850

Jay Morosi 0403 722 227