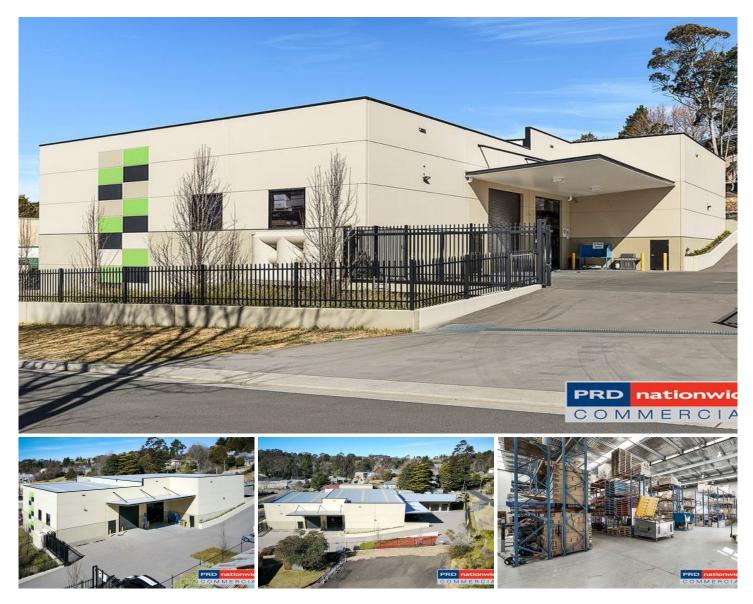

## 6 Cooper Steet Katoomba NSW

A premier freehold industrial warehouse.

The state of the art facility has been constructed to the highest standards. This first class warehouse provides high internal clearance and is of concrete panel construction. The flexible design is separated into 2 individual warehouses which allows for future growth or a multiple leasing opportunity.

Internally the warehouse component is clearspan and provides easy truck access via dual container height roller doors. There is an awning providing for all weather loading.

A fully secured and fenced site with on site parking for both staff and visitors.

The CBD quality office area is located on the mezzanine

**Building Size**: 1180 sqm **Land Size**: 2542 sqm

View : https://www.prdcommercialwest.com.au/ sale/nsw/blue-mountains-surrounds/kato

omba/commercial/industrial/5615856