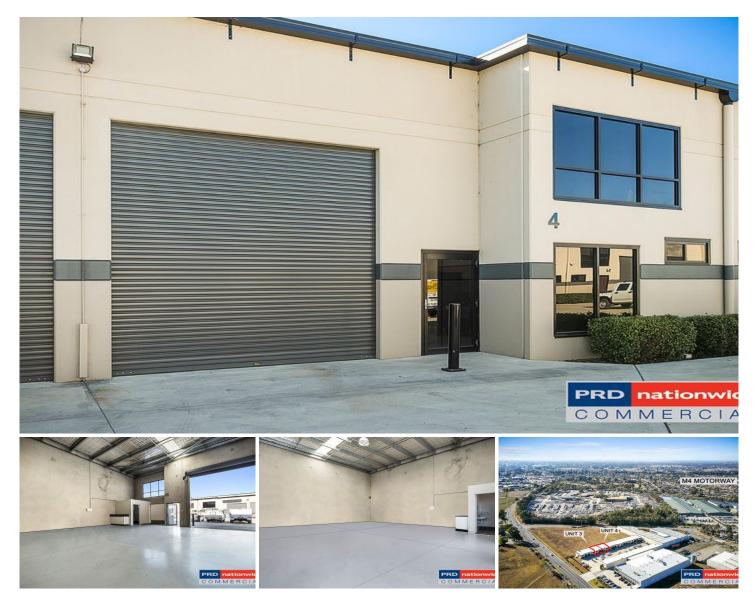

## 4/152 Old Bathurst Road EMU PLAINS NSW

PRDnationwide Commercial have been appointed Exclusive Marketing Agents to offer Unit 4/152 Old Bathurst Road Emu Plains

An extremely rare opportunity to purchase a 115m2\* industrial strata unit

Features of the property include:

- Prestigious landmark estate
- Main road exposure
- 115m2\* warehouse area
- 2 car spaces
- Leased to quality tenant Hispec Auto Electrical Pty Ltd
- Returns \$20,000 per annum gross (ex GST)
- 3 year lease expires 19th December 2020
- Modern construction providing good depreciation

Building Size: 115 sqm

View : https://www.prdcommercialwest.com.au/

sale/nsw/western-sydney/emu-plains/co

mmercial/industrial/5615858

Robert Tappouras 02 4732 3711