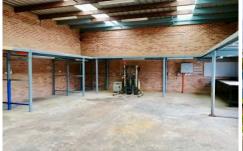

## Features include:

- Front unit providing excellent exposure
- Internal clearance up to 4.2m\*
- Roller door access | 3m\* x 3m\*
- Fitted out with own shower and toilet

Building Size: 102 sqm

View : https://www.prdcommercialwest.com.au/ sale/nsw/western-sydney/penrith/comm