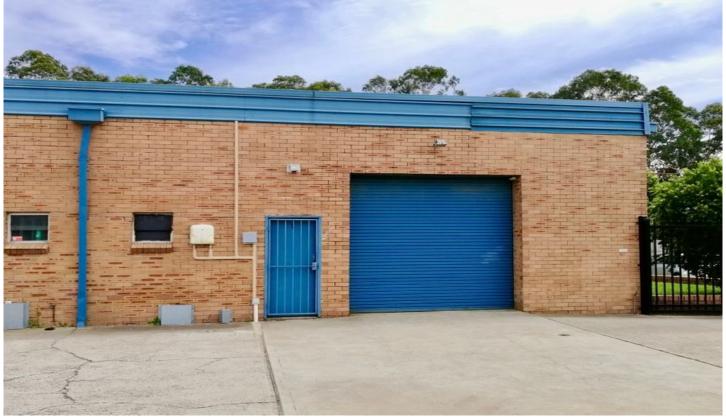

## 1/2 Dean Place PENRITH NSW

PRDnationwide Commercial Western Sydney have been appointed to offer this impressive industrial property. An entry level industrial strata unit located in the popular North Penrith industrial precinct which is within walking distance to Penrith station and CBD.

This affordable unit makes an ideal addition to any savvy investors portfolio or a purchase for an owner occupier in the future. The flexible open plan design appeals to a wide range of users.

## Features include:

- Front unit providing excellent exposure
- Internal clearance up to 4.2m\*
- Roller door access | 3m\* x 3m\*
- Fitted out with own shower and toilet

Building Size: 102 sqm

View : https://www.prdcommercialwest.com.au/ sale/nsw/western-sydney/penrith/comm