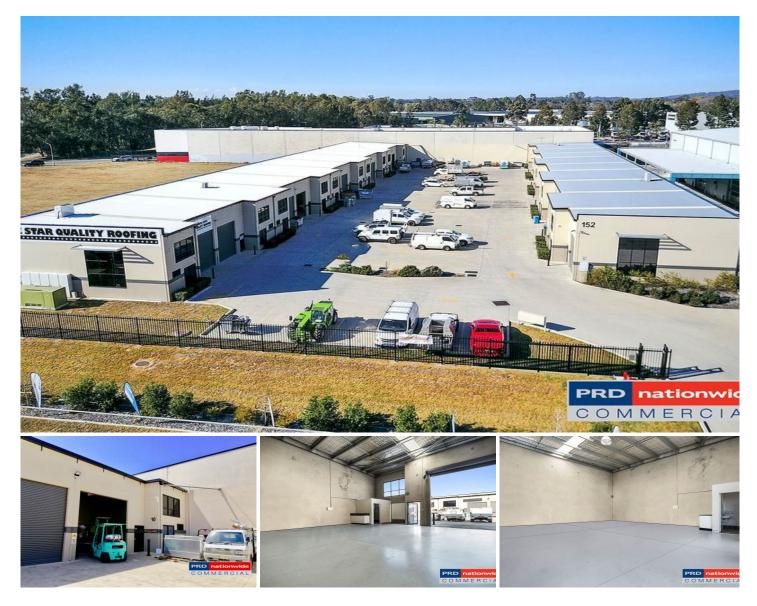

## Unit 10/15 Old Bathurst Road EMU PLAINS NSW

PRDnationwide Commercial have been appointed as exclusive marketing agents to offer Unit 10/152 Old Bathurst Road Emu Plains.

An excellent opportunity for a savvy investor to purchase a tenanted investment in one of the finest complexes within the region.

## Features include:

- 115m2\* warehouse area
- 2 car spaces
- Main road exposure
- Returns \$19,685.04\* per annum gross (ex GST)
- Lease expires 14th October 2020
- Modern construction providing good depreciation allowance

Building Size: 115 sqm

View : https://www.prdcommercialwest.com.au/ sale/nsw/western-sydney/emu-plains/co

mmercial/industrial/5615861

Jay Morosi 0403 722 227