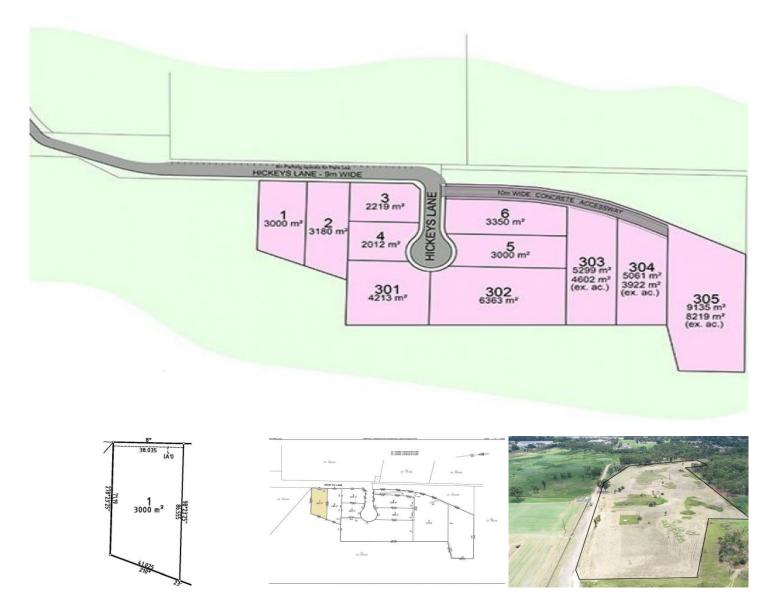

Land Size: 3000 sqm

View: https://www.prdcommercialwest.com.au/sale/nsw/western-sydney/penrith/commercial/d

evelopment/5615863

Robert Tappouras 02 4732 3711