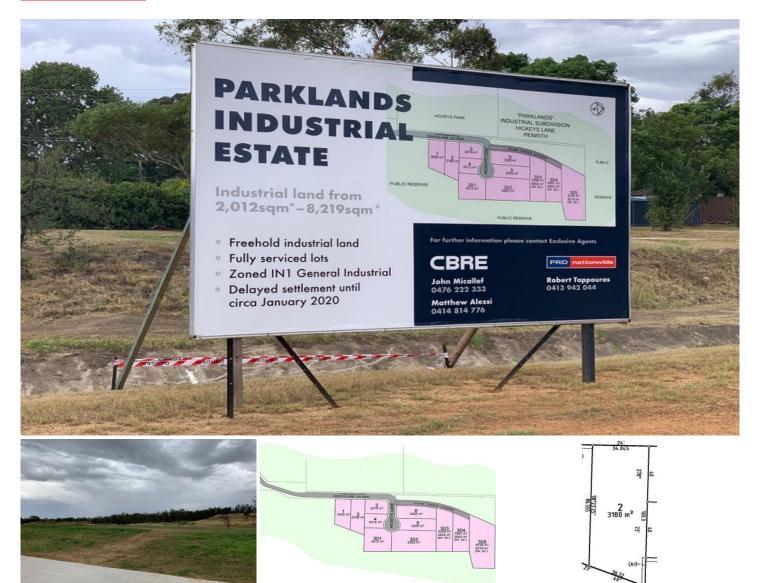

## Lot 2/44 Hickeys Lane Penrith NSW

PRD Commercial in conjunction with CBRE have been appointed Exclusive Marketing Agents to offer The Parklands Industrial Estate.

An exciting opportunity to secure a premier parcel of industrial land which one of the few industrial land releases in Western Sydney in the past decade.

## LOCATION

The Parklands Industrial Estate is strategically located just approximately 1.7kms to Penrith CBD and train station and 3kms to the iconic Panthers Stadium.

Located only 5kms to the M4 Motorway and 22kms to the M7 Motorway which provides access to access to Sydney's road, rail and port network.

## Land Size : 3180 sqm

- View : htt e/r
- : https://www.prdcommercialwest.com.au/sal e/nsw/western-sydney/penrith/commercial/d evelopment/5615864

Robert Tappouras 02 4732 3711