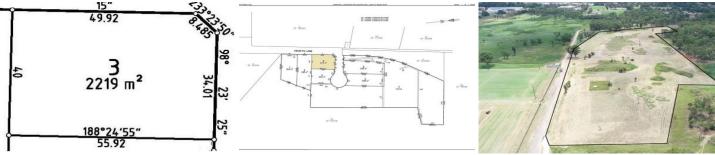

Land Size: 2219 sqm

View: https://www.prdcommercialwest.com.au/sale/nsw/western-sydney/penrith/commercial/d

evelopment/5615865

Robert Tappouras 02 4732 3711