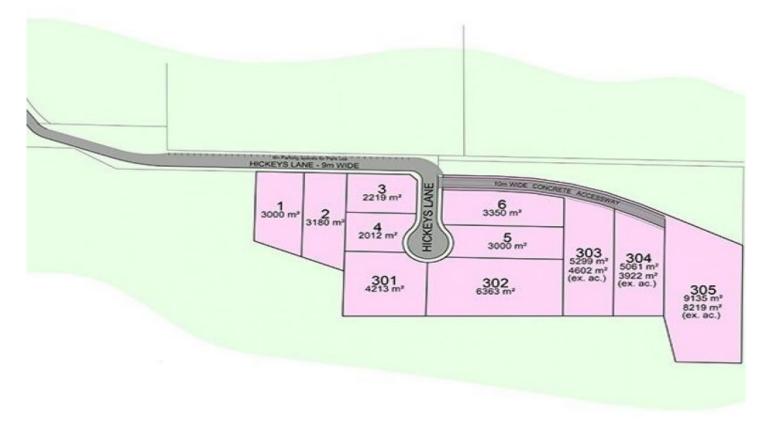

## Lot 3/44 Hickeys Lane Penrith NSW

PRD Commercial in conjunction with CBRE have been appointed Exclusive Marketing Agents to offer The Parklands Industrial Estate.

An exciting opportunity to secure a premier parcel of industrial land which one of the few industrial land releases in Western Sydney in the past decade.

Land Size: 2219 sqm

View: https://www.prdcommercialwest.com.au/sale/nsw/western-sydney/penrith/commercial/d

evelopment/5615865

Robert Tappouras 02 4732 3711