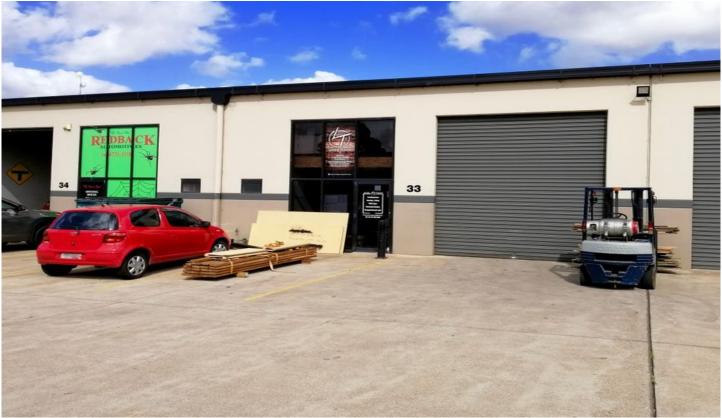

## **Unit 33/37 Borec Road PENRITH NSW**

PRD Commercial Western Sydney have been appointed Exclusive Marketing Agents to offer Unit 33/37-47 Borec Road Penrith.

This premium industrial property features:

- \* Highly functional multi purpose industrial facility
- \* Secure concrete panel construction
- \* Clearspan warehouse floor area
- \* High Internal clearance
- \* Internal amenities and kitchenette
- \* Zoned IN1 General Industrial
- \* Currently leased on month to month basis
- \* Can be available as vacant possession to suit an owner occupier
- \* 2.5kms (approx.) to Penrith Station, Westfields and CBD
- \* Strategically located just 5kms (approx.) to the M4

Building Size: 167 sqm

View : https://www.prdcommercialwest.com.au/ sale/nsw/western-sydney/penrith/comm

ercial/industrial/5615868

Robert Tappouras 02 4732 3711