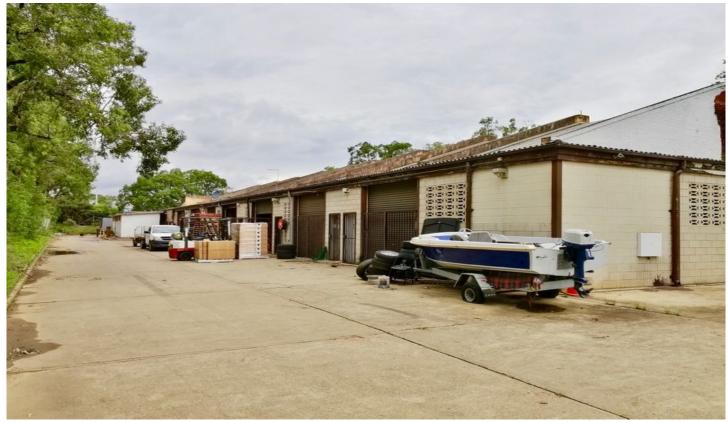

## 34 Bent Street ST MARYS NSW

PRDnationwide Commercial has been appointed on this multi tenanted industrial investment located in the St Marys industrial precinct.

Features Include:

- Currently returning \$65,901\* PA Gross (ex GST)
- 3,424m2\* land size
- 1,095m2\* building consisting of up to 9 separate tenancies
- Zoned IN1 General Industrial
- Located just 6kms\* to the M4, 9kms\* to the M7 Motorway and 20kms\* to the new Badgerys Creek airport site.
- Ideal for the savvy investor or developer looking to capitalise on the future growth expected from infrastructure upgrades in the region.