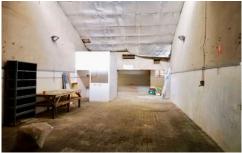

## 34 Bent Street ST MARYS NSW

PRDnationwide Commercial has been appointed on this multi tenanted industrial investment located in the St Marys industrial precinct.

Features Include:

- Currently returning \$65,901\* PA Gross (ex GST)
- 3,424m2\* land size
- 1,095m2\* building consisting of up to 9 separate tenancies
- Zoned IN1 General Industrial
- Located just 6kms\* to the M4, 9kms\* to the M7 Motorway and 20kms\* to the new Badgerys Creek airport site.
- Ideal for the savvy investor or developer looking to capitalise on the future growth expected from infrastructure upgrades in the region.