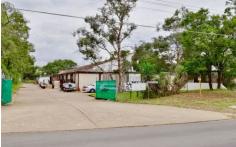

## 34 Bent Street ST MARYS NSW

PRDnationwide Commercial has been appointed on this multi tenanted industrial investment located in the St Marys industrial precinct.

Features Include:

- Currently returning \$65,901\* PA Gross (ex GST)
- 3,424m2\* land size
- 1,095m2\* building consisting of up to 9 separate tenancies
- Zoned IN1 General Industrial
- Located just 6kms\* to the M4, 9kms\* to the M7 Motorway and 20kms\* to the new Badgerys Creek airport site.
- Ideal for the savvy investor or developer looking to capitalise on the future growth expected from infrastructure upgrades in the region.