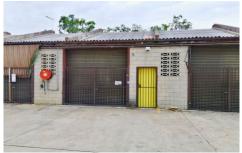

## 34 Bent Street ST MARYS NSW

PRDnationwide Commercial has been appointed on this multi tenanted industrial investment located in the St Marys industrial precinct.

Features Include:

- Currently returning \$65,901\* PA Gross (ex GST)
- 3,424m2\* land size
- 1,095m2\* building consisting of up to 9 separate tenancies
- Zoned IN1 General Industrial
- Located just 6kms\* to the M4, 9kms\* to the M7 Motorway and 20kms\* to the new Badgerys Creek airport site.
- Ideal for the savvy investor or developer looking to capitalise on the future growth expected from infrastructure upgrades in the region.