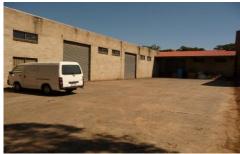

## **35 Princes Street RIVERSTONE NSW**

- \* 712sqm (approx) freestanding factory
- \* Situated on 1,385sqm site
- \* Over 100sqm of office (with amenities)
- \* Additional 120sqm of storage mezzanine

- \* 3 (4.35m high) roller doors \* Internal heights up to 5.4m \* Approx 400sqm of hardstand yard
- \* M/F amenities with shower
- \* Skylight sheeting offering great natural light \* Bessa block and brick construction
- \* Potential to be divided into 2 units (additional income)
- \* MUST BE SOLD ON THE DAY!

Building Size: 712 sqm Land Size : 1385 sqm

: https://www.prdcommercialwest.com.au/ sale/nsw/western-sydney/riverstone/com View

mercial/industrial/5615883