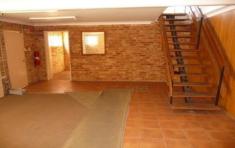

## **35 Princes Street RIVERSTONE NSW**

- \* 712sqm (approx) freestanding factory
- \* Situated on 1,385sqm site
- \* Over 100sqm of office (with amenities)
- \* Additional 120sqm of storage mezzanine

- \* 3 (4.35m high) roller doors \* Internal heights up to 5.4m \* Approx 400sqm of hardstand yard
- \* M/F amenities with shower
- \* Skylight sheeting offering great natural light \* Bessa block and brick construction
- \* Potential to be divided into 2 units (additional income)
- \* MUST BE SOLD ON THE DAY!

Building Size: 712 sqm Land Size : 1385 sqm

: https://www.prdcommercialwest.com.au/ sale/nsw/western-sydney/riverstone/com View

mercial/industrial/5615883