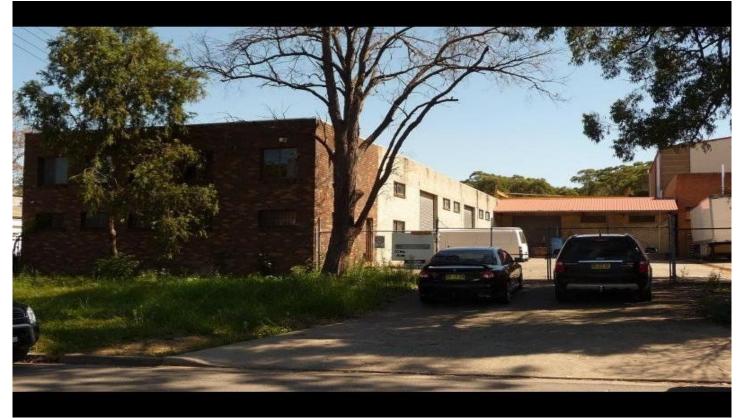

## **35 Princes Street RIVERSTONE NSW**

- \* 712sqm (approx) freestanding factory
- \* Situated on 1,385sqm site
- \* Over 100sqm of office (with amenities)
- \* Additional 120sqm of storage mezzanine

- \* 3 (4.35m high) roller doors \* Internal heights up to 5.4m \* Approx 400sqm of hardstand yard
- \* M/F amenities with shower
- \* Skylight sheeting offering great natural light \* Bessa block and brick construction
- \* Potential to be divided into 2 units (additional income)
- \* MUST BE SOLD ON THE DAY!

Building Size: 712 sqm Land Size : 1385 sqm

: https://www.prdcommercialwest.com.au/ sale/nsw/western-sydney/riverstone/com View

mercial/industrial/5615883