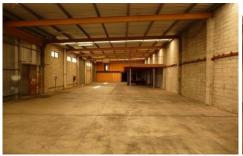

## **35 Princes Street RIVERSTONE NSW**

- \* 712sqm (approx) freestanding factory
- \* Situated on 1,385sqm site
- \* Over 100sqm of office (with amenities)
- \* Additional 120sqm of storage mezzanine

- \* 3 (4.35m high) roller doors \* Internal heights up to 5.4m \* Approx 400sqm of hardstand yard
- \* M/F amenities with shower
- \* Skylight sheeting offering great natural light \* Bessa block and brick construction
- \* Potential to be divided into 2 units (additional income)
- \* MUST BE SOLD ON THE DAY!

Building Size: 712 sqm Land Size : 1385 sqm

: https://www.prdcommercialwest.com.au/ sale/nsw/western-sydney/riverstone/com View

mercial/industrial/5615883