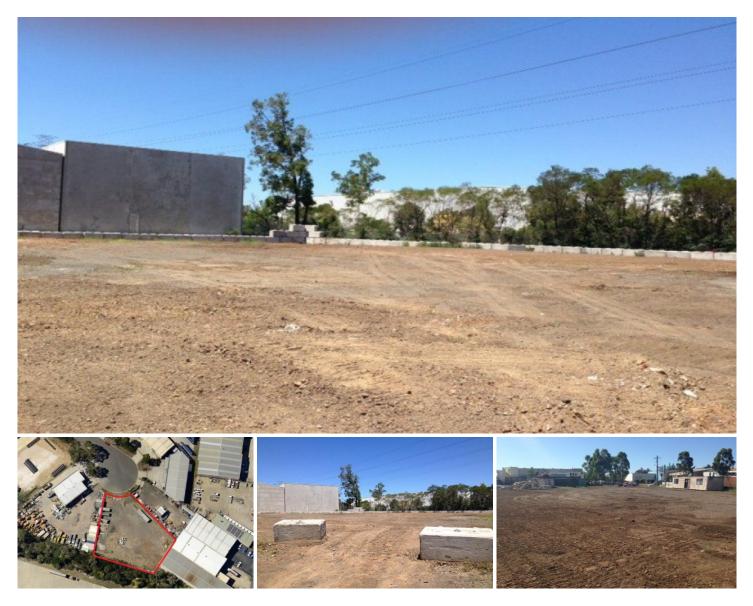

## 7 & 8 Narang Place ST MARYS NSW

- \* 2,837sqm industrial site
- \* Cul-de-sac location offering great truck access \* Onsite demountable office (10m x 3m)
- \* 6 Security camera set up with DVR \* 3 x container storage areas
- \* Level & clear site
- \* All services available
- \* Easy access to major arterial roads \* Secure site with fencing and gates
- \* Industrial development potential \* Zoned IN1 General Industrial
- \* 24 hour access

## Building Size : 2837 sqm Land Size : 2837 sqm

- View

- : https://www.prdcommercialwest.com.au/ sale/nsw/western-sydney/st-marys/com mercial/industrial/5615885