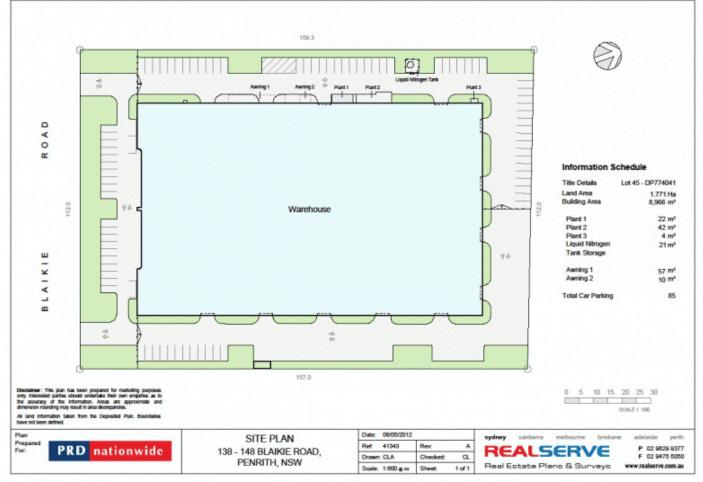

## 138-148 Blaikie Road PENRITH NSW

This freestanding investment property is located just off Mulgoa Road via signalised access on a 17,710 sqm site. With a floor area of 9,027 sqm the multinational tenant has been in occupation just over 15 years and has recently renewed the lease for a further 5 years which expires in 2016. Surrounded by high profile traditional bulky goods tenancies such as Harvey Norman, Bing Lee, Spotlight, Domayne, Bunnings etc who are enjoying the growth of Penrith and surrounding suburbs.

**Building Size**: 9027 sqm **Land Size**: 17 sqm

View : https://www.pro

: https://www.prdcommercialwest.com.au/ sale/nsw/western-sydney/penrith/comm

ercial/industrial/5615887