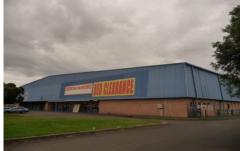

## 138-148 Blaikie Road PENRITH NSW

This freestanding investment property is located just off Mulgoa Road via signalised access on a 17,710 sqm site. With a floor area of 9,027 sqm the multinational tenant has been in occupation just over 15 years and has recently renewed the lease for a further 5 years which expires in 2016. Surrounded by high profile traditional bulky goods tenancies such as Harvey Norman, Bing Lee, Spotlight, Domayne, Bunnings etc who are enjoying the growth of Penrith and surrounding suburbs.