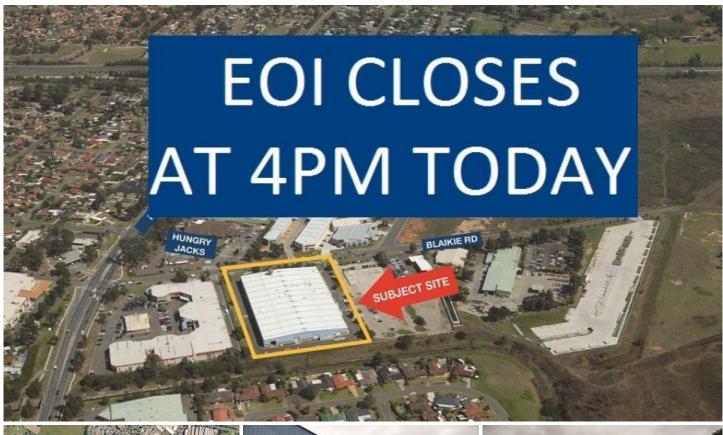

## 138-148 Blaikie Road PENRITH NSW

This freestanding investment property is located just off Mulgoa Road via signalised access on a 17,710 sqm site. With a floor area of 9,027 sqm the multinational tenant has been in occupation just over 15 years and has recently renewed the lease for a further 5 years which expires in 2016. Surrounded by high profile traditional bulky goods tenancies such as Harvey Norman, Bing Lee, Spotlight, Domayne, Bunnings etc who are enjoying the growth of Penrith and surrounding suburbs.