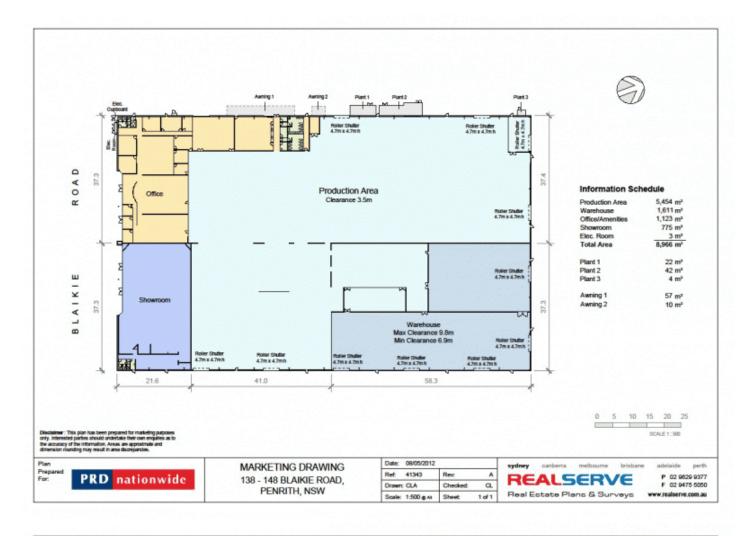

**Building Size**: 9027 sqm **Land Size**: 17 sqm

View : https://www.pro

: https://www.prdcommercialwest.com.au/ sale/nsw/western-sydney/penrith/comm

ercial/industrial/5615887