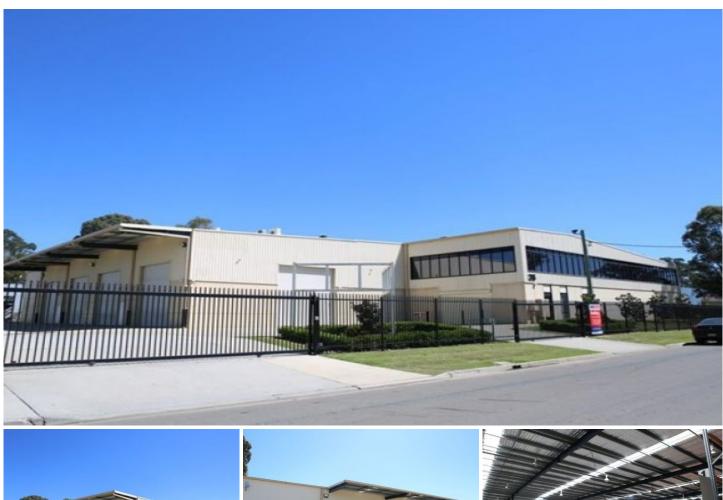

## 35 Charles Street ST MARYS NSW

35 Charles Street, St Marys is an impressive freestanding industrial facility built approximately 13 years ago. The building was given a major facelift in 2010 ensuring the building visually presents immaculately and also features modern fittings and fixtures throughout.

Floor area of 2,974m2
Total site area of 4,388m2
4 x 4.2 metre high automatic roller doors
Awning over loading dock
1,911m2 of warehouse

**Building Size**: 2974 sqm **Land Size**: 4388 sqm

View : https://www.prdcommercialwest.com.au/