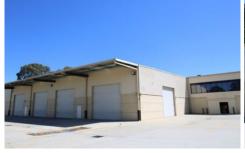

Floor area of 2,974m2
Total site area of 4,388m2
4 x 4.2 metre high automatic roller doors
Awning over loading dock
1,911m2 of warehouse

**Building Size**: 2974 sqm **Land Size**: 4388 sqm

View : https://www.prdcommercialwest.com.au/