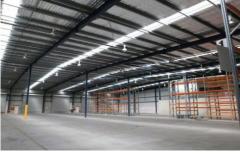

Floor area of 2,974m2
Total site area of 4,388m2
4 x 4.2 metre high automatic roller doors
Awning over loading dock
1,911m2 of warehouse

**Building Size**: 2974 sqm **Land Size**: 4388 sqm

View : https://www.prdcommercialwest.com.au/