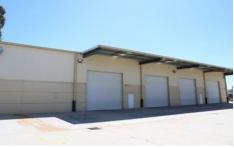

Floor area of 2,974m2
Total site area of 4,388m2
4 x 4.2 metre high automatic roller doors
Awning over loading dock
1,911m2 of warehouse

**Building Size**: 2974 sqm **Land Size**: 4388 sqm

View : https://www.prdcommercialwest.com.au/