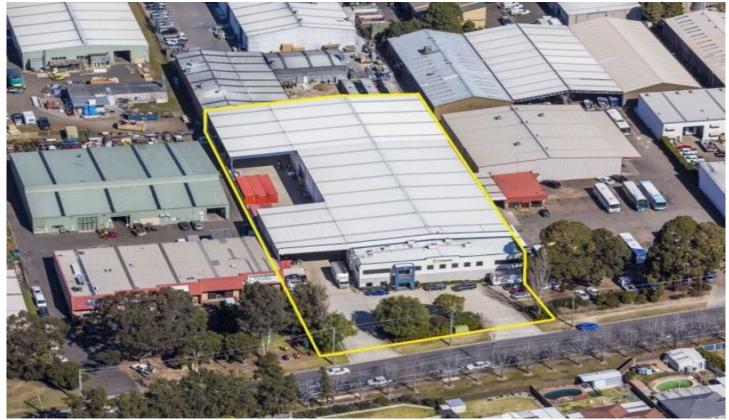

- \* Regular and level site 6,330sqm \* Adaptable warehouse 3,050sqm \* Offices and amenities 540sqm

- \* Offices and amenities 540sqmi

  \* Undercover areas 735sqm

  \* "A" grade offices and amenities over two levels

  \* Two distinct operating areas

  \* Excellent power supply with on site transformer

  \* Vendors relocating and sold with short term lease back
- \* Quick and easy access from M4 motorway
- \* Excellent height allowing for huge cubic capacity

TO BE AUCTIONED ON SITE - 2.30PM THURSDAY 12TH **NOVEMBER** 

Building Size: 3590 sqm Land Size : 6330 sqm

View

: https://www.prdcommercialwest.com.au/ sale/nsw/western-sydney/emu-plains/co

mmercial/industrial/5615895