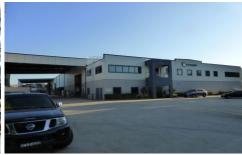

- \* Regular and level site 6,330sqm \* Adaptable warehouse 3,050sqm \* Offices and amenities 540sqm

- \* Offices and amenities 540sqmi

  \* Undercover areas 735sqm

  \* "A" grade offices and amenities over two levels

  \* Two distinct operating areas

  \* Excellent power supply with on site transformer

  \* Vendors relocating and sold with short term lease back
- \* Quick and easy access from M4 motorway
- \* Excellent height allowing for huge cubic capacity