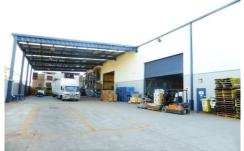

- \* Regular and level site 6,330sqm \* Adaptable warehouse 3,050sqm \* Offices and amenities 540sqm

- \* Offices and amenities 540sqmi

  \* Undercover areas 735sqm

  \* "A" grade offices and amenities over two levels

  \* Two distinct operating areas

  \* Excellent power supply with on site transformer

  \* Vendors relocating and sold with short term lease back
- \* Quick and easy access from M4 motorway
- \* Excellent height allowing for huge cubic capacity