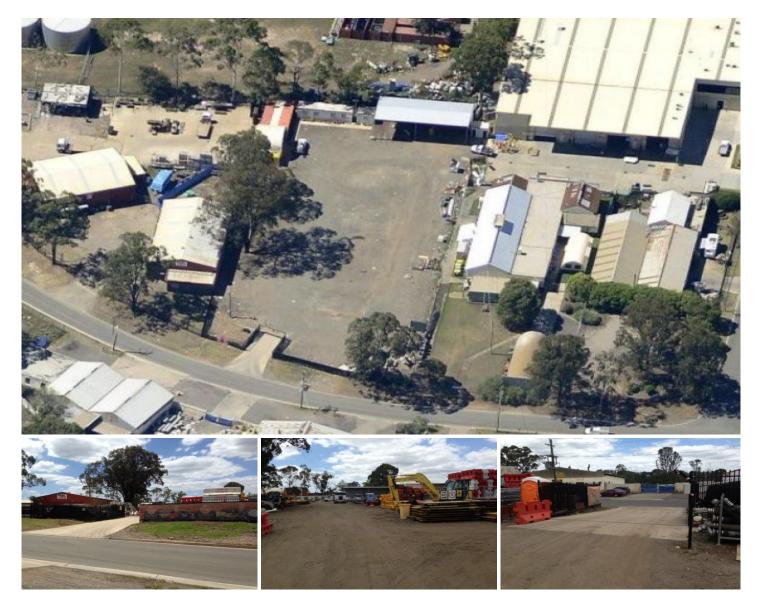

## 82 Dunheved Circuit ST MARYS NSW

- \* 4,597sqm industrial hardstand yard
- \* Flexible lease terms (short or long terms available)
- \* Onsite wash bay (approx. 175sqm) \* 100 amps of power available

- \* Wide driveway perfect for trucks \* Secure fencing & auto security gate \* Compact & level ground
- \* 24 hour access
- \* Perfect for truck depot, storage yard, hire yard etc.
  \* Orange Hire relocating to Links Rd, St Marys
  \* Zoned IN 1 General Industrial

- \* Available from 1st Feb, 2014

## Building Size : 4597 sqm

Land Size

- View
- : 4597 sqm
- : https://www.prdcommercialwest.com.au/ lease/nsw/western-sydney/st-marys/com mercial/industrial/5615905