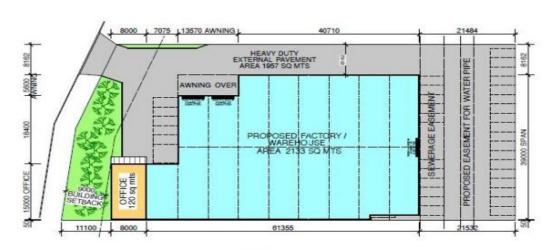

## LOT 26 DUNHEVED CIRCUIT, ST MARYS 03/09/2013 SCALE 1:400

SITE AREA = 4597 SQM TOTAL DEVELOPMENT FLOOR AREA = 2253 SQM

Owner willing to purpose build for right tenant.

Proposed features include;

- \* Modern Factory up to 2,253sqm (approx.)
  \* Total site area of 4,597sqm
- 10 Metre internal warehouse heights
- Concrete tilt up slab construction
- Multiple auto roller doors
- Rear concrete hardstand yard
- Min. 100 amps of power
- High bay lighting and sky light sheeting
- \* Well-presented air conditioned offices
- \* Wide driveway with great truck access
- \* Security fencing and auto gate
- \* All features to be negotiated with tenant
- \* Zoned IN1 General Industrial

Building Size: 2253 sqm Land Size : 4597 sqm

View : https://www.prdcommercialwest.com.au/

lease/nsw/western-sydney/st-marys/com

mercial/industrial/5615906