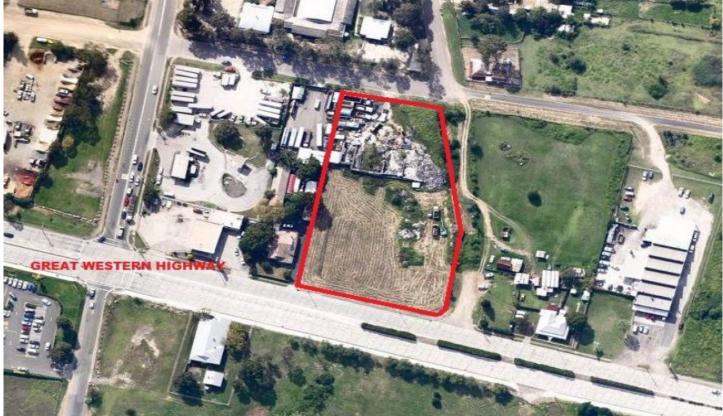

## 561 Great Western Highway ST MARYS NSW

- \* 8,511sqm main road future development site
- \* Dual street frontage and access (STCA)
- \* Over 65 metres of highway frontage
- \* Site to be re-zoned B6 Enterprise Corridor as per Draft LEP 2012
- \* As per draft LEP 2012 potential permitted uses include: Warehouse or distribution centres, timber yards, hardware and building supplies, landscaping material supplies, light industries, Industrial retail outlets, Hotel or motel accommodation, Community facilities, Food and drink premises, business premises, Passenger transport facilities.
- \* Site is to be sold as is and with vacant possession
- \* Unbeatable signage and exposure opportunities
- \* Currently Zoned 5(d)Corridor Zones
- \* Purchase before the re-zoning and grab a bargain!