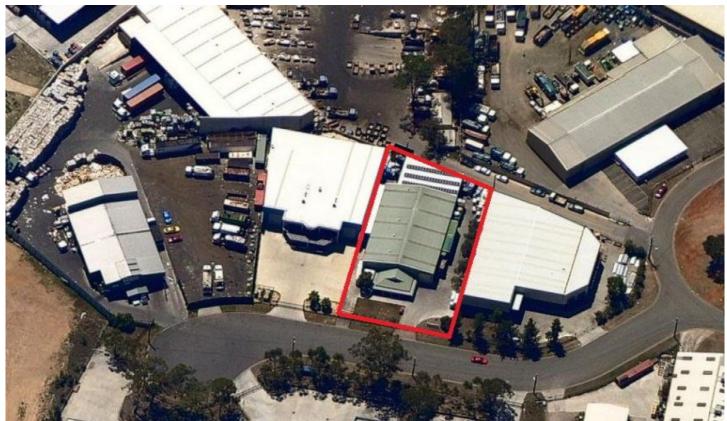

## **5 Kommer Place ST MARYS NSW**

- \* 710sqm (approx.) freestanding factory

- \* Total site area of 2,002sqm

  \* 180sqm awning with 8 metre clearance

  \* Solar power throughout heavily reducing power expenses
- \* Dual driveway access
- \* Concrete hardstand yard surrounding factory
  \* Front and rear roller door access
- \* Internal warehouse clearance of 6.5m 8m
- \* Air conditioned reception & office area
- \* Lunchroom, kitchen & amenities with shower
- \* Zoned IN1 General Industrial

Building Size: 710 sqm : 2002 sqm Land Size

: https://www.prdcommercialwest.com.au/ sale/nsw/western-sydney/st-marys/com View

mercial/industrial/5615923