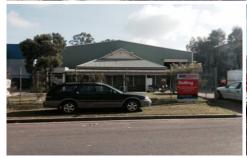

## **5 Kommer Place ST MARYS NSW**

- \* 710sqm (approx.) freestanding factory

- \* Total site area of 2,002sqm

  \* 180sqm awning with 8 metre clearance

  \* Solar power throughout heavily reducing power expenses
- \* Dual driveway access
- \* Concrete hardstand yard surrounding factory
  \* Front and rear roller door access
- \* Internal warehouse clearance of 6.5m 8m
- \* Air conditioned reception & office area
- \* Lunchroom, kitchen & amenities with shower
- \* Zoned IN1 General Industrial

Building Size: 710 sqm : 2002 sqm Land Size

: https://www.prdcommercialwest.com.au/ sale/nsw/western-sydney/st-marys/com View

mercial/industrial/5615923