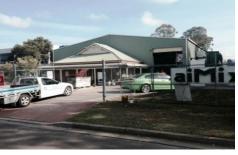

## **5 Kommer Place ST MARYS NSW**

- \* 710sqm (approx.) freestanding factory

- \* Total site area of 2,002sqm

  \* 180sqm awning with 8 metre clearance

  \* Solar power throughout heavily reducing power expenses
- \* Dual driveway access
- \* Concrete hardstand yard surrounding factory
  \* Front and rear roller door access
- \* Internal warehouse clearance of 6.5m 8m
- \* Air conditioned reception & office area
- \* Lunchroom, kitchen & amenities with shower
- \* Zoned IN1 General Industrial

Building Size: 710 sqm : 2002 sqm Land Size

: https://www.prdcommercialwest.com.au/ sale/nsw/western-sydney/st-marys/com View

mercial/industrial/5615923