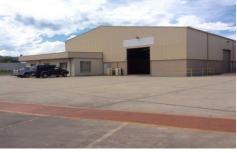

Size

Office and amenities 752m2 Warehouse 1352m2 Mezzanine 173m2

Total 2277m2

**Building Size**: 2277 sqm **Land Size**: 4000 sqm

View : https://www.prdcommercialwest.com.au/

lease/nsw/western-sydney/emu-plains/c