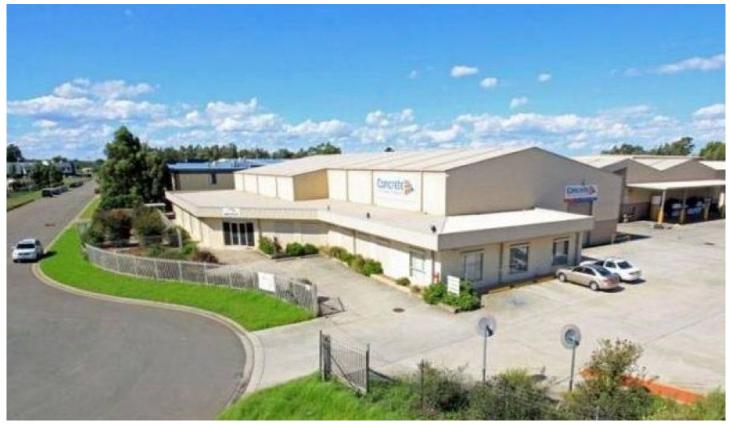

PRD Commercial have been appointed to market this highly functional industrial facility.

## Location

The site is located on the eastern side of David Road in the heart of the Emu Plains industrial estate.

Strategically located approximately 1.5kmto Emu Plains train station, only 3kms to the M4 Motorway and 22kms to the M7 Interchange at Eastern Creek.

Size

Office and amenities 752m2 Warehouse 1352m2 Mezzanine 173m2

Total 2277m2

**Building Size**: 2277 sqm **Land Size**: 4000 sqm

View : https://www.prdcommercialwest.com.au/

lease/nsw/western-sydney/emu-plains/c