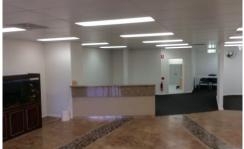

Size

Office and amenities 752m2 Warehouse 1352m2 Mezzanine 173m2

Total 2277m2

**Building Size**: 2277 sqm **Land Size**: 4000 sqm

View : https://www.prdcommercialwest.com.au/

lease/nsw/western-sydney/emu-plains/c