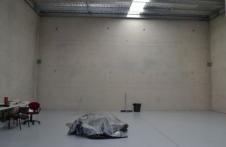

## This features:

- \* 122sqm Industrial/showroom unit.
- \* Two on site car spaces.
- \* High internal clearance and great natural light.
- \* Great exposure and signage opportunities.
- \* Own amenities including a kitchenette.
- \* Located minutes away from Great Western Highway and M4.
- \* Adaptable design.