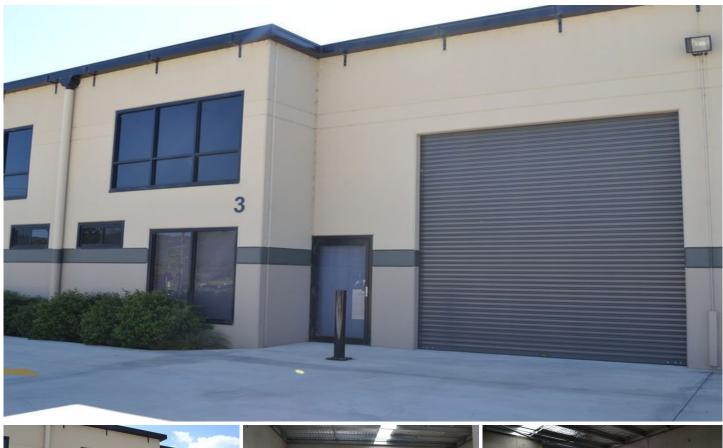

PRD Commercial have been appointed exclusive marketing agents to offer this impressive industrial showroom

## This features:

- \* 122sqm Industrial/showroom unit.
- \* Two on site car spaces.
- \* High internal clearance and great natural light.
- \* Great exposure and signage opportunities.
- \* Own amenities including a kitchenette.
- \* Located minutes away from Great Western Highway and M4.
- \* Adaptable design.