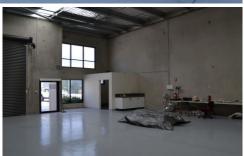

## This features:

- \* 122sqm Industrial/showroom unit.
- \* Two on site car spaces.
- \* High internal clearance and great natural light.
- \* Great exposure and signage opportunities.
- \* Own amenities including a kitchenette.
- \* Located minutes away from Great Western Highway and M4.
- \* Adaptable design.