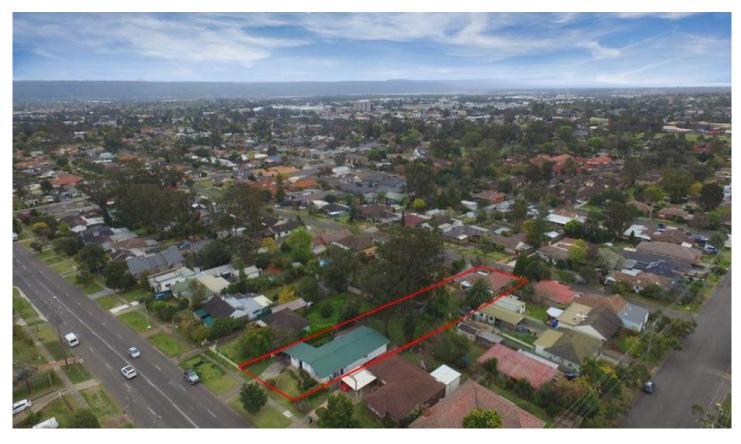

## 131 Jamiso & 2 Cronin Street PENRITH NSW

Rare & interesting R3 Zoned Medium Density site now for sale.

Why rare?

It has been very hard to source well located land with this zoning & size. Ideal for your next project with excellent off the plan prospects.

Why Interesting?

The property has 2 street frontages providing ideal stormwater run off & 2 entry/ exit points. It also has an elevated frontage to one street that will afford sweeping views towards the Blue Mountains and the North.