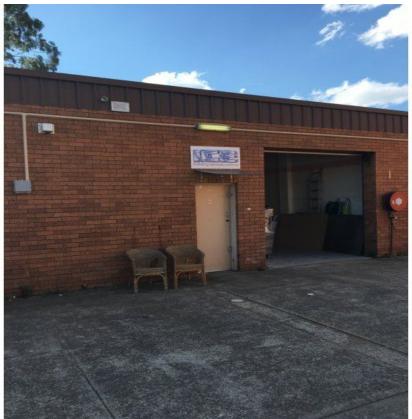

PRD Commercial have been appointed Exclusive Marketing Agents to offer this highly functional industrial unit.

Located in the popular North Penrith industrial estate the small complex of 8 approx 1.5 kms to Penrith Station and Penrith CBD

Property features:

Secure brick construction
Clearspan warehouse area
Direct truck access via one roller shutter
Internal amenities and kitchenette/lunchroom
Security gates & fencing to the complex
Small ground floor office
2 car spaces