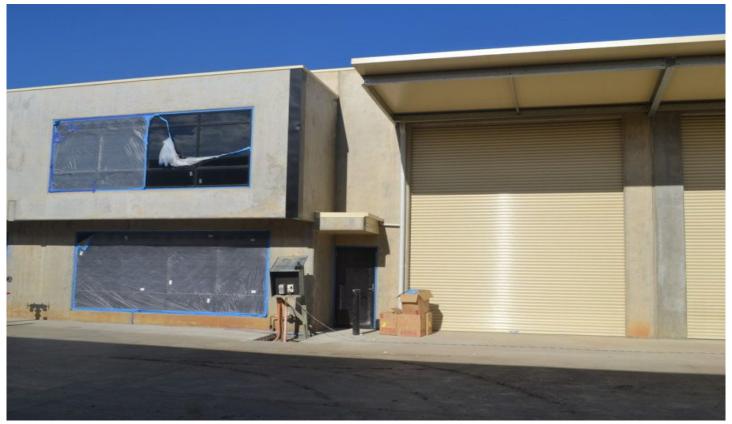

PRD Commercial have been appointed marketing agents to offer this impressive industrial unit.

Office/Mezzanine:46m2 Warehouse:238m2 Total:284m2

Located in the Minchinbury Business Park in the heart of Western Sydney.

## Features include;

- -Prestigious image
- -High clearance concrete panel warehouse
- -Insulated metal deck ceiling
- -Clearspan warehouse floor
- -Container access via automatic roller door with awning
- -Concrete mezzanine area