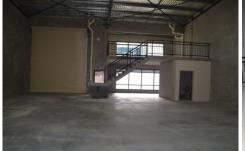

PRD Commercial have been appointed marketing agents to offer this impressive industrial unit.

Office/Mezzanine:46m2 Warehouse:238m2 Total:284m2

Located in the Minchinbury Business Park in the heart of Western Sydney.

## Features include;

- -Prestigious image
- -High clearance concrete panel warehouse
- -Insulated metal deck ceiling
- -Clearspan warehouse floor
- -Container access via automatic roller door with awning
- -Concrete mezzanine area