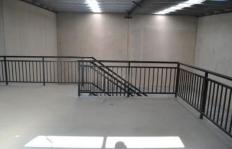

PRD Commercial have been appointed marketing agents to offer this impressive industrial unit.

Office/Mezzanine:46m2 Warehouse:238m2 Total:284m2

Located in the Minchinbury Business Park in the heart of Western Sydney.

## Features include;

- -Prestigious image
- -High clearance concrete panel warehouse
- -Insulated metal deck ceiling
- -Clearspan warehouse floor
- -Container access via automatic roller door with awning
- -Concrete mezzanine area