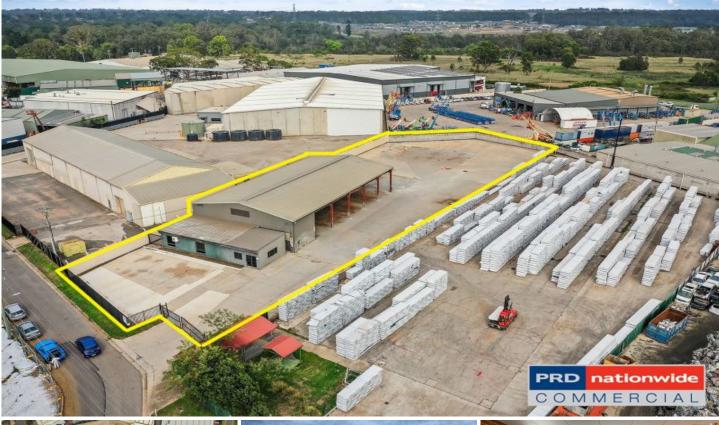

## 17-19 Dunheved Circuit St Marys NSW

Prd Commercial Western Sydney have been appointed exclusive marketing agents to offer this highly functional industrial facility.

The property is located in the heart of the Dunheved Industrial Estate. The estate is just 7kms from the M4 Motorway providing access to all parts of Sydney.

The established land mark estate forms part of the booming Western Sydney industrial precinct and is approximately 23kms to the new Airport

The property features the following:

- ? Rare freehold facility with large concrete hardstand yard
- ? High clearance storage area
- ? Easy truck access

**Building Size**: 840 sqm **Land Size**: 4564 sqm

View : https://www.prdcommercialwest.com.au/

lease/nsw/western-sydney/st-marys/com

mercial/industrial/5615937