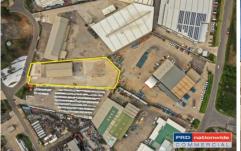

## 17-19 Dunheved Circuit St Marys NSW

Prd Commercial Western Sydney have been appointed exclusive marketing agents to offer this highly functional industrial facility.

The property is located in the heart of the Dunheved Industrial Estate. The estate is just 7kms from the M4 Motorway providing access to all parts of Sydney.

The established land mark estate forms part of the booming Western Sydney industrial precinct and is approximately 23kms to the new Airport

The property features the following:

- ? Rare freehold facility with large concrete hardstand yard
- ? High clearance storage area
- ? Easy truck access

**Building Size**: 840 sqm **Land Size**: 4564 sqm

View : https://www.prdcommercialwest.com.au/

lease/nsw/western-sydney/st-marys/com

mercial/industrial/5615937