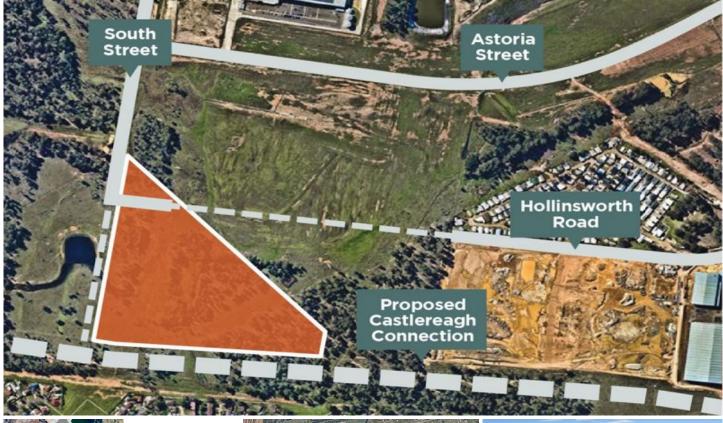

## 37/ South Street Marsden Park NSW

Hollinsworth Estate Exciting new land release Freehold industrial land

PRD Commercial in conjunction with Colliers International have been appointed Exclusive Marketing Agents to offer 19 industrial lots in the heart of the North West Growth Corridor.

This is an opportunity to secure a premier parcel of industrial land in the tightly held region and one of the few industrial land releases in Western Sydney.

Strategically located to accommodate Sydney's growing population with significant amenity nearby including the brand new Marsden Brewhouse tavern, Woolworths, fastfood, childcare, fuel, banks and gyms all a stone's throw away. Significant investment in the area has already