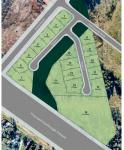

## 37/ South Street Marsden Park NSW

Hollinsworth Estate Exciting new land release Freehold industrial land

PRD Commercial in conjunction with Colliers International have been appointed Exclusive Marketing Agents to offer 19 industrial lots in the heart of the North West Growth Corridor.

Land Size: 2000 sqm

**View**: https://www.prdcommercialwest.com.au/sal

e/nsw/western-sydney/marsden-park/comm

ercial/development/5615938

Robert Tappouras 02 4732 3711